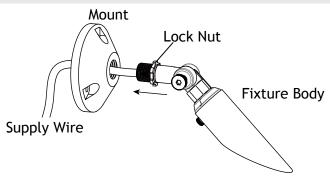

# 4 Install Fixture Body to Mount

Pass the supply wire through the mount and thread the mount onto the fixture body.

Tighten the lock nut against the mount and hand tighten until snug.