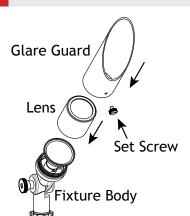

# 3 Install Lens and Glare Guard

Thread the lens back onto the fixture body and hand tighten until snug.

Place the glare guard back onto the lens and secure by using the previously removed set screw.

R AMP® SleekPro MR11 Downlight (Lamp Ready) AAL-1034-B-BZ