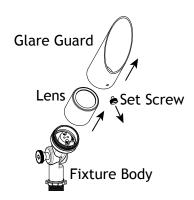

### 1 Remove Glare Guard and Lens

Loosen the set screw and remove the glare guard.

Then twist and remove the lens from the fixture body.