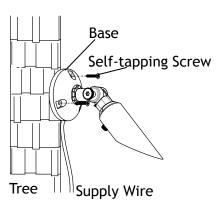

# 5 Install Mount

Attach the mount onto the surface using 3 self-tapping screws.

R AMP® SleekPro MR11 Downlight (Lamp Ready) AAL-1034-B-BZ

6 Wire Connections

Strip both leads from the luminaire pigtail. Using two UL listed wire connectors (sold separately), connect the leads from the luminaire to the main supply cable leads.