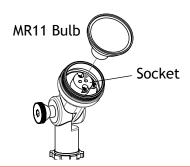

## 2 Install MR11 Bulb

Insert the MR11 bulb with the correct wattage and type marked on the fixture label.

CAUTION: Do not exceed maximum wattage marked on luminaire label.