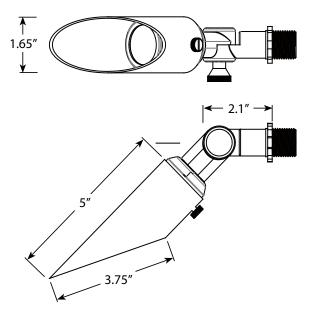

inches (152 mm).

# A

#### **Important Safety Instructions**

# INSTRUCTIONS PERTAINING TO A RISK OF FIRE, OR INJURY TO PERSONS Lighted lamp is HOT!

WARNING - To reduce the risk of FIRE OR INJURY TO PERSONS.

- 1. Turn off/unplug and allow to cool before replacing lamp.
- 2. Lamp gets HOT quickly! Contact only switch/plug when turning on.
- 3. Do not touch the hot lens, guard or enclosure.
- 4. Keep lamp away from materials that may burn.
- 5. Do not touch lamp at any time. Use a soft cloth. Oil from skin may damage lamp.
- 6. Do not operate the luminaire fitting with a missing or damaged shield.

  SAVE THESE INSTRUCTIONS

#### **Package Contents**

- A. Fixture Body
- B. Tool

### Parts Required (sold separately)

- A. Mounting Accessory
- B. (1) MR11 Bulb

## **Product Dimensions**



#### INSTALLATION & MAINTENANCE GUIDE



### 1 Remove Glare Guard and Lens



Loosen the set screw and remove the glare guard.

Then twist and remove the lens from the fixture body.

## 2 Install MR11 Bulb



Insert the MR11 bulb with the correct wattage and type marked on the fixture label.

CAUTION: Do not exceed maximum wattage marked on luminaire label.

# 3 Install Lens and Glare Guard



Thread the lens back onto the fixture body and hand tighten until snug.

Place the glare guard back onto the lens and secure by using the previously removed set screw.



R AMP® SleekPro MR11 Downlight (Lamp Ready) AAL-1034-B-BZ

# 4 Install Fixture Body to Mount



Pass the supply wire through the mount and thread the mount onto the fixture body.

Tighten the lock nut against the mount and hand ti