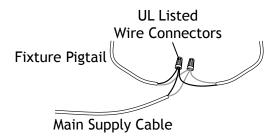

# 5 Install Mount

Attach the mount onto the surface using 3 self-tapping screws.

R AMP® SleekPro MR11 Downlight (Lamp Ready) AAL-1034-B-BZ

6 Wire Connections

Strip both leads from the luminaire pigtail. Using two UL listed wire connectors (sold separately), connect the leads from the luminaire to the main supply cable leads.