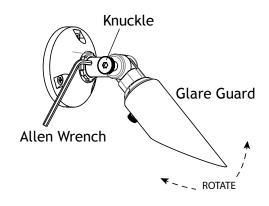

# 7 Adjust Fixture Direction

Using an Allen wrench, loosen the knuckle and adjust the fixture to your desired direction. Once your desired direction is achieved, tighten the knuckle to secure it in place.