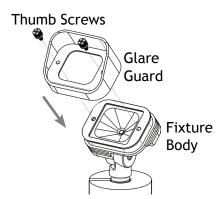

## 3 Install Glare Guard with Lens

Place the glare guard and the gasketed lens back onto the fixture body and secure with the thumb screws previously removed. Hand tighten until snug.