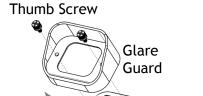

### 1 Remove Glare Guard with Lens

Fixture Body

Loosen the thumb screws, then remove the glare guard and the lens from the fixture body.