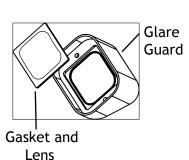

## 2 Replace Lens

Remove the lens from the rubber gasket, then replace it with the lens you would like to use.

-5-

AMP® ParamountPro Floodlight AFL-4013-4-B-BZ