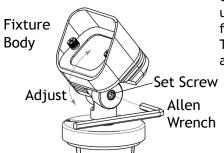

## 4 Adjust Fixture Body

Use the included Allen wrench to unlock the set screw and adjust the fixture body to your desired direction. Tighten the set screw once your desired angle is achieved.