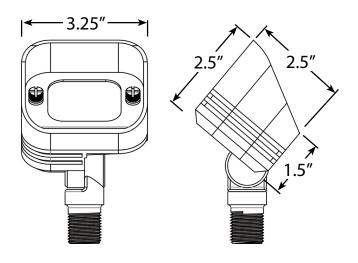

are required, please contact www.amplighting.com or call 1-813-978-3900.

# A

#### **Important Safety Instructions**

# INSTRUCTIONS PERTAINING TO A RISK OF FIRE, OR INJURY TO PERSONS Lighted lamp is HOT!

WARNING - To reduce the risk of FIRE OR INJURY TO PERSONS.

- 1. Turn off/unplug and allow to cool before replacing lamp.
- 2. Lamp gets HOT quickly! Contact only switch/plug when turning on.
- 3. Do not touch the hot lens, guard or enclosure.
- 4. Keep lamp away from materials that may burn.
- 5. Do not touch lamp at any time. Use a soft cloth. Oil from skin may damage lamp.
- 6. Do not operate the luminaire fitting with a missing or damaged shield.

  SAVE THESE INSTRUCTIONS

www.amplighting.com

#### **Package Contents**

- A. (1) Fixture
- B. (1) Stake

#### **Product Dimensions**



#### 1 Install Stake



Determine the desired location for mounting the luminaire. Hammer the stake into the ground until flange of stake is flush to grade. To avoid damage to the stake, place a board on top of the stake while hammering.

NOTE: If the ground is hard and the stake is difficult to install, make a crosscut in the ground using a flat shovel.

customersupport@amplighting.com • 813.978.3900

-2-



AMP® ParamountPro Floodlight AFL-4013-4-B-BZ

## 2 Install Luminaire to Stake



Clear away an area on the ground at the wireway slot on top of the stake. Lay the luminaire pigtail into the wireway slot and thread the fixture onto the stake. Tighten using the lock nut to secure it to the base.

## 3 Wire Connections



Strip both leads from the luminaire pigtail. Using two wire conn