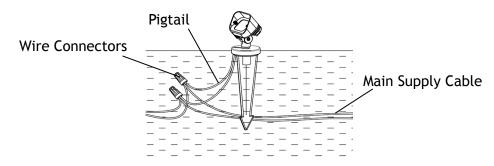

## 3 Wire Connections

Strip both leads from the luminaire pigtail. Using two wire connectors (sold seperately), connect the leads from the luminaire to the main supply cable leads.