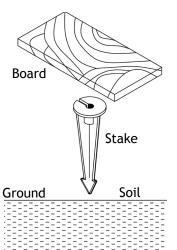

#### 1 Install Stake

Determine the desired location for mounting the luminaire. Hammer the stake into the ground until flange of stake is flush to grade. To avoid damage to the stake, place a board on top of the stake while hammering.

NOTE: If the ground is hard and the stake is difficult to install, make a crosscut in the ground using a flat shovel.

customersupport@amplighting.com • 813.978.3900

-2-

AMP® ParamountPro Floodlight AFL-4013-4-B-BZ