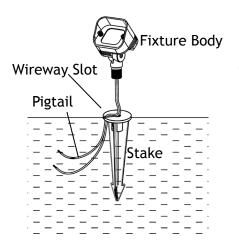

## 2 Install Luminaire to Stake

Clear away an area on the ground at the wireway slot on top of the stake. Lay the luminaire pigtail into the wireway slot and thread the fixture onto the stake. Tighten using the lock nut to secure it to the base.