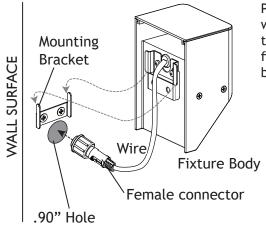

## Install Mounting Bracket

- 1. Drill a .90" round hole through the desired mounting location.
- 2. Place the mounting bracket above the hole and mark two points on the wall using the two mounting bracket holes as guides.
- 3. Remove the mounting bracket and drill proper holes on the marks for the wall anchors using an electrical drill.
- 4. Push the wall anchors into the drilled holes.
- 5. Attach the mounting bracket onto the wall anchors and secure with screws. Tighten using a screwdriver.

### 5 Install Fixture Body onto Mounting Bracket

Pass the female connector and wire through the hole. Place the bracket on the back of the fixture body onto the mounting bracket.

Go to step 1 to install another mounting bracket onto the sunlit area for the solar panel. Pull the female connector to the other side then go the step 6.