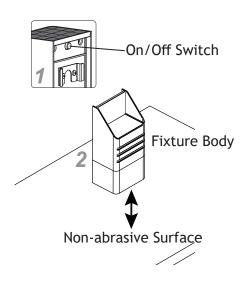

R AMP<sup>®</sup> Solarium Brass Solar LED Deck Light ASDL-2014-B-BZ

Test Solar Light

Press the ON/OFF switch on the back of the fixture body. Place the solar light on a non-abrasive surface with the solar panel against the surface to test the fixture.

There will be a short delay for the fixture to light up. The fixture will light up when the solar panel is covered and turn back off when it is uncovered.

Now you can proceed to next steps of installations knowing the fixture is in ON mode.