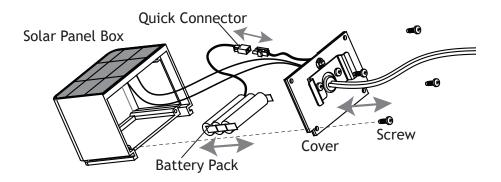

Install Solar Panel Box on to Mounting Bracket

- 1. Using a screwdriver, remove the screws from the cover of the solar panel box.
- 2. Disconnect the quick connector.
- 3. Remove the battery pack out of the solar panel box and replace it with a new one.
- 4. Connect the quick connector to the new battery pack and place the cover back onto the solar panel box. Secure it with previously removed screws.