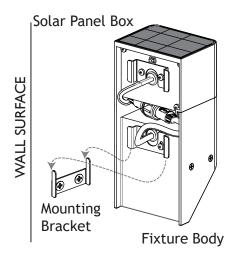

## Install Solar Panel Box on to Mounting Bracket

Carefully tuck the quick connector and wire inside of the hole. Place the bracket of the solar panel box onto the mounting bracket.

AMP<sup>®</sup> Solarium Brass Solar LED Deck Light ASDL-2014-B-BZ