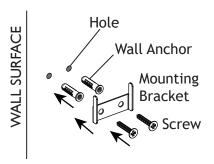

## Install Mounting Bracket

- Place the mounting bracket onto the desired location and mark two points on the wall for the wall anchors.
- 2. Remove the mounting bracket. Drill the proper holes on the marks for the wall anchors by using an electrical drill.
- 3. Push the wall anchors into the drilled holes.
- 4. Attach the mounting bracket onto the wall anchors and secure with the screws. Tighten until snug with a screwdriver.

## Install Mounting Bracket

- 1. Drill a .90" round hole through the desired mounting location.
- 2. Place the mounting bracket above the hole and mark two points on the wall using the two mounting bracket holes as guides.
- 3. Remove the mounting bracket and drill proper holes on the marks for the wall anchors using an electrical drill.
- 4. Push the wall anchors into the drilled holes.
- 5. Attach the mounting bracket onto the wall anchors and secure with screws. Tighten using a screwdriver.