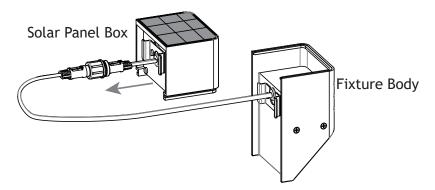

## 2 Remove Solar Panel Box from Fixture Body

Slide the solar panel box off the top of the fixture body to remove it.

# 3 Disconnect Quick Connector Female connector Female connector Female connector Female connector

Male connector