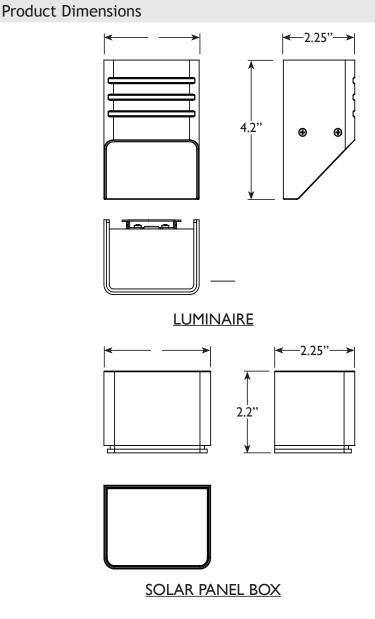

SAVE THESE INSTRUCTIONS

Package Contents

- A. (1) Fixture Body
- B. (1) Solar Panel Box
- C. (1) Cover Plate

- D. (2) Mounting Brackets
- E. (4) Screws
- F. (4) Wall Anchors

customersupport@amplighting.com • 813.978.3900 ·