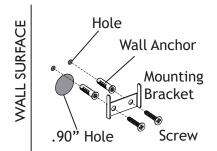

SAVE THESE INSTRUCTIONS

Package Contents

- A. (1) Fixture Body
- B. (1) Solar Panel Box
- C. (1) Cover Plate

- D. (2) Mounting Brackets
- E. (4) Screws
- F. (4) Wall Anchors

customersupport@amplighting.com • 813.978.3900 ·

## Install Mounting Bracket

- 1. Drill a .90" round hole through the desired mounting location.
- 2. Place the mounting bracket above the hole and mark two points on the wall using the two mounting bracket holes as guides.
- 3. Remove the mounting bracket and drill proper holes on the marks for the wall anchors using an electrical drill.
- 4. Push the wall anchors into the drilled holes.
- 5. Attach the mounting bracket onto the wall anchors and secure with screws. Tighten using a screwdriver.