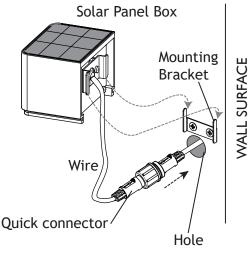

## 2 Remove Solar Panel Box from Fixture Body

Slide the solar panel box off the top of the fixture body to remove it.

## Install Solar Panel Box on to Mounting Bracket

Carefully tuck the quick connector and wire inside of the hole. Place the bracket of the solar panel box onto the mounting bracket.

AMP<sup>®</sup> Solarium Brass Solar LED Deck Light ASDL-2014-B-BZ