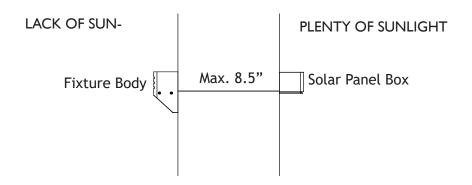

## **INSTALLATION OPTIONAL 2**

If the luminaire is going to be installed in a location where there is low sunlight, make sure it is still close to an area where there is plenty of sunlight for the solar panel to be installed separately.

Note: This distance must be less then 8.5 inches.