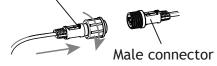

# 3 Disconnect Quick Connector Female connector Female connector Female connector Female connector

Male connector

### 6 Connect Quick Connector

Female connector

Insert the female connector into the male connector and secure the cap to tighten the quick connector.