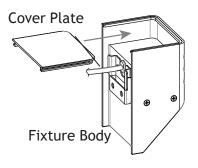

## 4 Install Cover Plate

Insert the cover plate onto the top of the fixture body.

AMP<sup>®</sup> Solarium Brass Solar LED Deck Light ASDL-2014-B-BZ