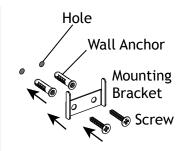

# **Package Contents**

- A. (1) Fixture Body
- B. (1) Mounting Bracket

- C. (2) Screws
- D. (2) Wall Anchors

# **Install Mounting Bracket**

NOTE: These deck lights need to be mounted in a place where there is plenty of sunlight.

- 1. Place the mounting bracket onto the desired location and mark two points on the wall for the wall anchors.
- 2. Remove the mounting bracket. Drill the proper holes on the marks for the wall anchors by using an electrical drill.
- 3. Push the wall anchors into the drilled holes.
- 4. Attach the mounting bracket onto the wall anchors and secure with the screws. Tighten until snug with a screwdriver.