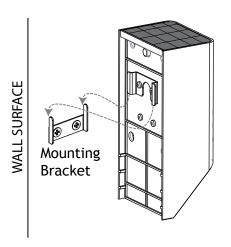

# **Install Mounting Bracket**

NOTE: These deck lights need to be mounted in a place where there is plenty of sunlight.

- 1. Place the mounting bracket onto the desired location and mark two points on the wall for the wall anchors.
- 2. Remove the mounting bracket. Drill the proper holes on the marks for the wall anchors by using an electrical drill.
- 3. Push the wall anchors into the drilled holes.
- 4. Attach the mounting bracket onto the wall anchors and secure with the screws. Tighten until snug with a screwdriver.

# 3 Place Fixture Body on to Mounting Bracket

Attach the bracket on the back of the luminaire to the mounting bracket on the wall.