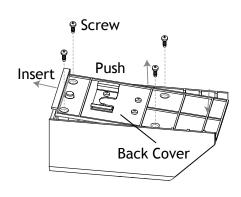

# 3 Reinstall the Back Cover

Insert the back cover onto the fixture body and secure with previously removed screws. Tighten until snug with a screw driver.