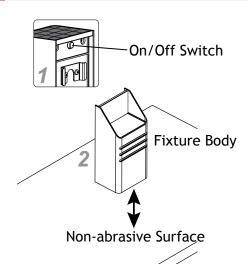

# Test Solar Light

Press the ON/OFF switch on the back of the fixture body. Place the solar light on a non-abrasive surface with the solar panel against the surface to test the fixture.

There will be a short delay for the fixture to light up. The fixture will light up when the solar panel is covered and turn back off when it is uncovered.

Now you can proceed to next steps of installations knowing the fixture is in ON mode.