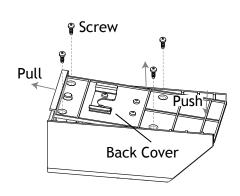

# 1 Remove the back cover

Using a screwdriver, remove screws from the fixture body. Push on the bottom of the back cover to remove it off of the fixture body.

AMP® Solar LED Deck Light (Black) ASDL-2014-P-BK