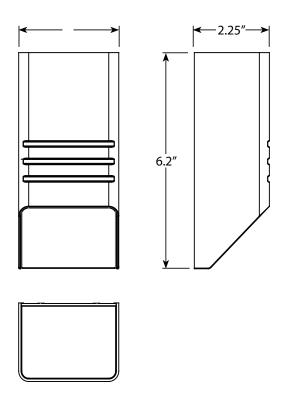

ill affect the photocell at night. If your fixture is not functioning at night, be sure that the on/off button has been engaged. See step one for details.



#### **Important Safety Instructions**

# INSTRUCTIONS PERTAINING TO A RISK OF FIRE, OR INJURY TO PERSONS Lighted lamp is HOT!

WARNING - To reduce the risk of FIRE OR INJURY TO PERSONS.

- Lamp gets HOT quickly!
- 2. Do not touch the hot lens, guard or enclosure.
- 3. Keep lamp away from materials that may burn.
- 4. Do not touch lamp at any time. Use a soft cloth. Oil from skin may damage lamp.
- 5. Do not operate the luminaire fitting with a missing or damaged shield.

  SAVE THESE INSTRUCTIONS

# **Package Contents**

- A. (1) Fixture Body
- B. (1) Mounting Bracket

- C. (2) Screws
- D. (2) Wall Anchors

# **Product Dimensions**





AMP® Solar LED Deck Light (Black) ASDL-2014-P-BK

# Test Solar Light



Press the ON/OFF switch on the back of the fixture body. Place the solar light on a non-abrasive surface with the solar panel against the surface to test the fixture.

There will be a short delay for the fixture to light up. The fixture will light up when the solar panel is covered and turn back off when it is uncovered.

Now you can proceed to next steps of installations knowing the fixture is in ON mode.

# **Install Mounting Bracket**

NOTE: These deck lights need to be mounted in a place where there is plenty of sunlight.





- 1. Place the mounting bracket onto the desired location and mark two points on the wall for the wall anchors.
- 2. Remove the mounting bracket. Drill the proper holes on the marks for t