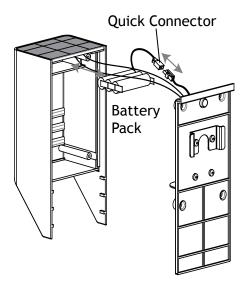

# 2 Replace Battery Pack

- 1. Disconnect the quick connector.
- 2. Remove the battery pack out of the solar panel box and replace it with a new one.
- 3. Connect the quick connector to the new battery pack.