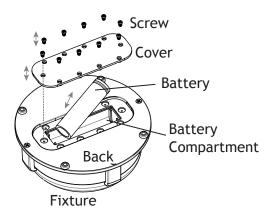

## How to Replace Battery

- 1. Using a screwdriver, remove the screws from the cover on the back of the fixture.
- 2. Remove the cover.
- Remove the battery out of the battery compartment and replace it with a new one.
- Attach the cover back onto the fixture and secure with previously removed screws.