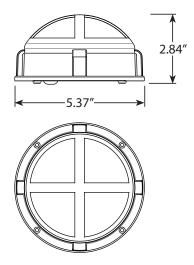

t. If your fixture is not functioning at night, confirm that the fixture is turned on. See step one for details.

# Important Safety Instructions

#### INSTRUCTIONS PERTAINING TO A RISK OF FIRE, OR INJURY TO PERSONS Lighted lamp is HOT!

WARNING - To reduce the risk of FIRE OR INJURY TO PERSONS.

- 1. Lamp gets HOT quickly!
- 2. Do not touch the hot lens, guard or enclosure.
- 3. Keep lamp away from materials that may burn.
- 4. Do not touch lamp at any time. Use a soft cloth. Oil from skin may damage lamp.
- 5. Do not operate the luminaire fitting with a missing or damaged shield.

SAVE THESE INSTRUCTIONS

# www.amplighting.com

## Package Contents

- A. (1) Fixture Body
- B. (6) Colored Strips (2 Amber, 2 Blue and 2 Red)

- C. (4) Screws
- D. (4) Wall Anchors

## **Product Dimensions**



## 1 Test Solar Light



To confirm the solar dock light is on, press the ON/OFF switch located on the back of the luminaire. Then, place the solar light on a flat surface and cover the solar panel completely using a piece of dark material. The dock light will light up when the solar panel is covered and turn off when it is uncovered.

Proceed to the next step after the fixture is turned on.

customersupport@amplighting.com • 813.978.3900



#### R AMP<sup>®</sup> Solar LED Brass Dock Light ASDL-2016-B-BZ

Install Fixture Body



- 1. Place the fixture onto the desired location and mark four points on the surface for the wall anchors.
- 2. Remove the fixture body. Using the marks on the wall as a guide, drill the proper holes required to mount the fixture.
- 3. Push the wall anchors into