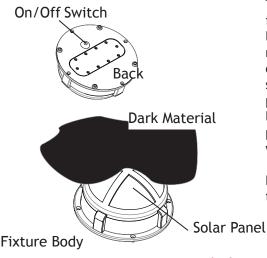

## 1 Test Solar Light

To confirm the solar dock light is on, press the ON/OFF switch located on the back of the luminaire. Then, place the solar light on a flat surface and cover the solar panel completely using a piece of dark material. The dock light will light up when the solar panel is covered and turn off when it is uncovered.

Proceed to the next step after the fixture is turned on.

customersupport@amplighting.com • 813.978.3900