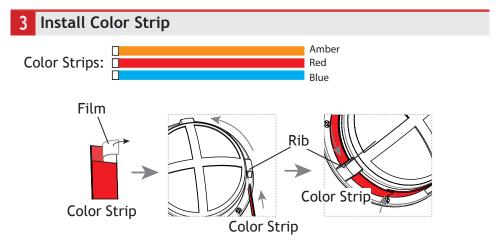

Note: You can pick a color strip of your choice, if you perfer to have a colored light output.

- 1. Remove the film on the end of the color strip.
- 2. Pass the color strip through the ribs around the luminaire.
- 3. Position the ends of the color strip behind one of the ribs to secure in place.