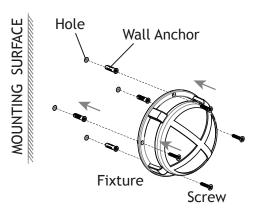

#### R AMP<sup>®</sup> Solar LED Brass Dock Light ASDL-2016-B-BZ

Install Fixture Body

- 1. Place the fixture onto the desired location and mark four points on the surface for the wall anchors.
- 2. Remove the fixture body. Using the marks on the wall as a guide, drill the proper holes required to mount the fixture.
- 3. Push the wall anchors into the drilled holes.
- 4. Attach the fixture onto the wall anchors using the screws. Tighten the screws with a screwdriver.