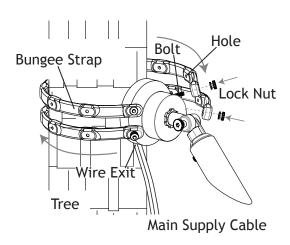

# 6 Attach Fixture to Tree

Place the wire in the wire exit slot making sure it is facing down. Then attach the mount to your desired tree. Wrap the bungee straps around the tree until a proper hole fits the tree size. Remove the lock nut and place the bolt through the hole on the bungee strap. Secure using the lock nut. Hand tighten until snug.