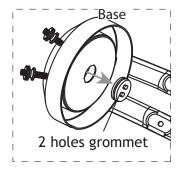

# 3 Replace Grommet - Optional

There are two grommets provided with fixture.

- 1. 2 holes grommet: It is assembled in the fixture, which is used for 2 supply cables entering into the base.
- 2. 1 hole grommet: It is included with fixture, which is used for 1 supply cable entering into the base.

Refer to the following steps to replace grommets.

1. Pull the 2 holes grommet out of the base.

2. Push the 1 hole grommet into the center hole.