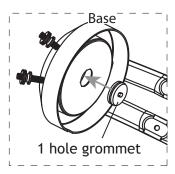

# 3 Replace Grommet - Optional

There are two grommets provided with fixture.

- 1. 2 holes grommet: It is assembled in the fixture, which is used for 2 supply cables entering into the base.
- 2. 1 hole grommet: It is included with fixture, which is used for 1 supply cable entering into the base.

Refer to the following steps to replace grommets.

1. Pull the 2 holes grommet out of the base.

2. Push the 1 hole grommet into the center hole.