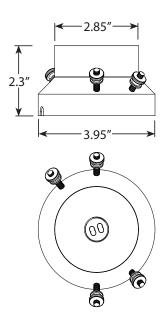

tion

This luminaire is intended for installation in accordance with local codes and the National Electric Code (NEC). Failure to adhere to these codes and instructions may result in serious injury, property damage and void the warranty.

These instructions do not intend to cover all variations in installation, operation maintenance or mounting situations.

- Make sure the power is turned OFF before installing or servicing this luminaire.
- 2. WARNING: risk of electrical shock. Install all luminaires 10 feet (3.05M) or more from pool, spa or fountain.
- 3. Check the bungee straps every year to make sure they still fit the tree while it is growing.

# **Package Contents**

- A. (1) Mount
- B. (2) Bungee Strap

#### Parts Required (sold separately)

A. (1) Fixture

# **Product Dimensions**



# 1 Remove Mount Top



Twist and remove the mount top from the base.



VOLT® Bungee Style Tree Strap Mounting Hub VAC-SM9-BBZ

### 2 Install Mount Top to Fixture



Pass the supply wires from the fixture through the mount top. Then thread the mount top onto the fixture and hand tighten until snug.

# 3 Replace Grommet - Optional

There are two grommets provided with fixture.

- 1. 2 holes grommet: It is assembled in the fixture, which is used for 2 supply cables entering into the base.
- 2. 1 hole grommet: It is included with fixture, which is used for 1 supply cable entering into the base.

Refer to the following steps to replace grommets.



1. Pull the 2 holes grommet out of the base.



2. Push the 1 hole grommet into the center hole.

### **4** Wire Connections



First, connect t