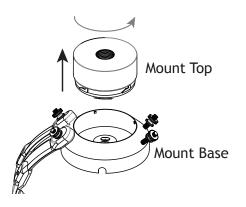

# 1 Remove Mount Top

Twist and remove the mount top from the base.

VOLT® Bungee Style Tree Strap Mounting Hub VAC-SM9-BBZ

# 5 Install Mount Base to Mount Top

Place the mount base onto the mount top and rotate until they lock.

VOLT® Bungee Style Tree Strap Mounting Hub VAC-SM9-BBZ