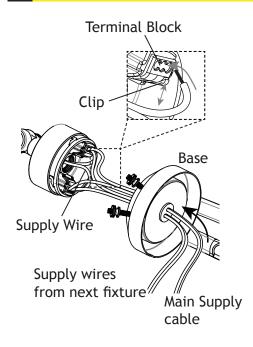

### **4** Wire Connections

First, connect the wires from the fixture on the mount top. Use the following method.

Separate the end of the wire. Open one of the clips on a terminal block and insert one end of the wire. Close the clip and make sure the wire is secure. Use the same way to insert the other end of the wire into the opposite terminal block.

Last, insert the supply wire and any additional wires through the grommet on the base. Use the method above to finish connecting the rest of the wires.