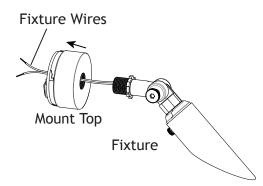

### 2 Install Mount Top to Fixture

Pass the supply wires from the fixture through the mount top. Then thread the mount top onto the fixture and hand tighten until snug.