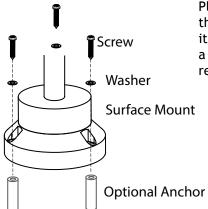

## 4 Install Surface Mount

Place the surface mount onto the desired location and secure it with the screws. Tighten with a screwdriver. Nylon spacers are required when installing on trees.

– www.voltlighting.com ———