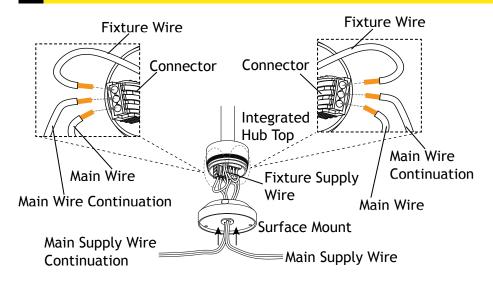

## **3** Wire Connection

Insert the main supply wire continuation (if needed) and the main supply wire up through the bottom of the surface mount and strip the ends of both sets of supply wires.

Attach the fixture wires and both sets of the main supply wires to their correct connectors in the integrated hub top.

Once the wires are installed properly, thread the integrated hub top back onto the surface mount and hand tighten until snug.