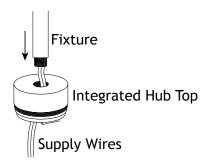

# 2 Install Fixture to Integrated Hub Top

Pass the supply wires from the fixture through the integrated hub top. Thread the fixture onto the integrated hub top and hand tighten until snug.