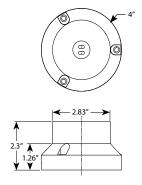

re with a damaged or missing lens or shield.

#### Main low voltage cable

Main low voltage cable shall be sized as one of the following:

- A. Underground low energy circuit cable
- B. SPT-3 or SPT-2W
- C. Any junior hard service cord specified in 24.3.1.2
- D. Any other wire rated as sunlight resistant, suitable for wet locations, and intended for direct burial as defined in the Standard for Thermoplastic-Insulated Underground Feeder and Branch-Circuit Cables, UL 493.

#### Fixture low voltage cable

Fixture low voltage cable used to connect the luminaire or fitting to the main low voltage cable shall be one of the following:

- A. Any wire suitable for the main voltage cable, per 53.3.1
- B. SPT-1(W)
- C. XTW or CXTW, or
- D. AWM with equivalent properties.

### **Product Dimensions**



## 1 Separate Integrated Hub Top



# 2 Install Fixture to Integrated Hub Top



Pass the supply wires from the fixture through the integrated hub top. Thread the fixture onto the integrated hub top and hand tighten until snug.

## **3** Wire Connection



Insert the main supply wire continuation (if needed) and the main supply wire up through the bottom of the surface mount and strip the ends of both sets of supply wires.

Attach the fixture wires and both sets of the main supply wires to their correct connectors in the integrated hub top.

Once the wires are installed properly, thread the integrated hub top back onto the surface mount and hand tighten until snug.

## 4 Install Surface Mount



Place the surface mount onto the desired location and secure it with the screws. Tighten with