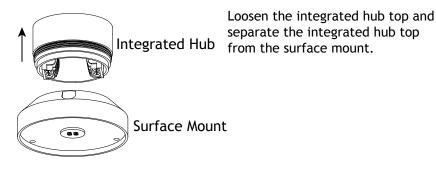

shield.

#### Main low voltage cable

Main low voltage cable shall be sized as one of the following:

- A. Underground low energy circuit cable
- B. SPT-3 or SPT-2W
- C. Any junior hard service cord specified in 24.3.1.2
- D. Any other wire rated as sunlight resistant, suitable for wet locations, and intended for direct burial as defined in the Standard for Thermoplastic-Insulated Underground Feeder and Branch-Circuit Cables, UL 493.

#### Fixture low voltage cable

Fixture low voltage cable used to connect the luminaire or fitting to the main low voltage cable shall be one of the following:

- A. Any wire suitable for the main voltage cable, per 53.3.1
- B. SPT-1(W)
- C. XTW or CXTW, or
- D. AWM with equivalent properties.

### **Product Dimensions**



## 1 Separate Integrated Hub Top



# 2 Install Fixture to Integrated Hub Top



Pass the supply wires from the fixture through the integrated hub top. Thread the fixture onto the integrated hub top and hand tighten until snug.

## **3** Wire Connection



Insert the main supply wire continuation (if needed) and the main supply wire up through the bottom of the surface mount and strip the ends of both sets of supply wires.

Attach the fixture wires and both sets of the main supply wires to their correct connectors in the integrated hub top.

Once the wires are installed properly, thread the integrated hub top back onto the surface mount and hand tighten until snug.

## 4 Install Surface Mount



Place the surface mount onto the desired location and secure it with the screws. Tighten with a screwdriver. Nylon spacers are re