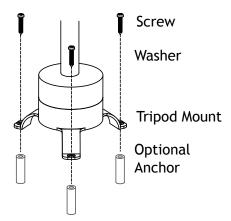

## 1 Separate Integrated Hub Top

Loosen the integrated hub top and Integrated Hub Top separate the integrated hub top from the tripod mount.

## 2 Install Fixture to Integrated Hub Top

Pass the supply wires from the fixture through the integrated hub top. Thread the fixture onto the integrated hub top and hand tighten until snug.

#### **3** Wire Connection

Insert the main supply wire continuation (if needed) and the main supply wire up through the bottom of the tripod mount and strip the ends of both sets of supply wires.

Attach the fixture wires and both sets of the main supply wires to their correct connectors in the integrated hub top.

Once the wires are installed properly, thread the integrated hub top back onto the tripod mount and hand tighten until snug.

## 4 Install Tripod Mount

Place the tripod mount onto the desired location and secure it with the screws. Tighten with a screwdriver. Nylon spacers are required when installing on trees.

- 5 -

– www.voltlighting.com ———