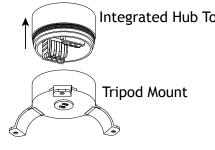

## 1 Separate Integrated Hub Top

Loosen the integrated hub top and Integrated Hub Top separate the integrated hub top from the tripod mount.