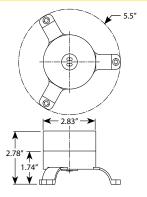

e with a damaged or missing lens or shield.

#### Main low voltage cable

Main low voltage cable shall be sized as one of the following:

- A. Underground low energy circuit cable
- B. SPT-3 or SPT-2W
- C. Any junior hard service cord specified in 24.3.1.2
- D. Any other wire rated as sunlight resistant, suitable for wet locations, and intended for direct burial as defined in the Standard for Thermoplastic-Insulated Underground Feeder and Branch-Circuit Cables, UL 493.

#### Fixture low voltage cable

Fixture low voltage cable used to connect the luminaire or fitting to the main low voltage cable shall be one of the following:

- A. Any wire suitable for the main voltage cable, per 53.3.1
- B. SPT-1(W)
- C. XTW or CXTW, or
- D. AWM with equivalent properties.

#### **Product Dimensions**



## 1 Separate Integrated Hub Top



Loosen the integrated hub top and Integrated Hub Top separate the integrated hub top from the tripod mount.

## 2 Install Fixture to Integrated Hub Top



Pass the supply wires from the fixture through the integrated hub top. Thread the fixture onto the integrated hub top and hand tighten until snug.

#### **3** Wire Connection



Insert the main supply wire continuation (if needed) and the main supply wire up through the bottom of the tripod mount and strip the ends of both sets of supply wires.

Attach the fixture wires and both sets of the main supply wires to their correct connectors in the integrated hub top.

Once the wires are installed properly, thread the integrated hub top back onto the tripod mount and hand tighten until snug.

## 4 Install