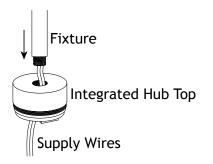

## 2 Install Fixture to Integrated Hub Top

Pass the supply wires from the fixture through the integrated hub top. Thread the fixture onto the integrated hub top and hand tighten until snug.