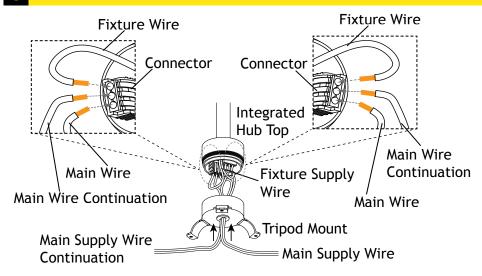

#### **3** Wire Connection

Insert the main supply wire continuation (if needed) and the main supply wire up through the bottom of the tripod mount and strip the ends of both sets of supply wires.

Attach the fixture wires and both sets of the main supply wires to their correct connectors in the integrated hub top.

Once the wires are installed properly, thread the integrated hub top back onto the tripod mount and hand tighten until snug.