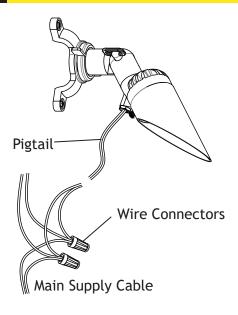

customersupport@voltlighting.com • 813.978.3700

VOLT® Woodsman Single Source LED Downlight VAL-1813-40-BBZ

2 Wire Connections

Strip both leads from the luminaire pigtail. Using two wire connectors (sold separately), connect the leads from the luminaire to the main supply cable leads.