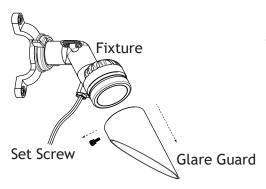

## 4 Remove Glare Guard

Loosen the set screw and remove the glare guard from the fixture.