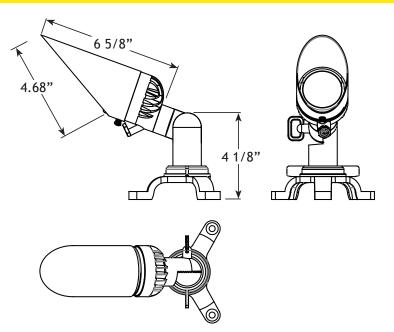

## Package Contents

A. (1) Fixture

C. (3) Spacers

B. (3) Screws

**Product Dimensions** 