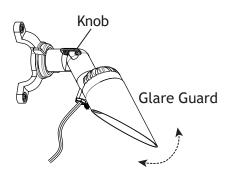

#### Adjust Glare Guard Direction

Loosen the knob and rotate the glare guard to your desired direction. Hand tighten the knob once your desired direction is achieved.

www.voltlighting.com