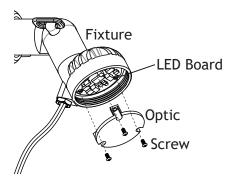

## 6 Replace Optic

Loosen the screws, and remove the optic from the fixture.

Install the new optic in the fixture and reverse Step 6 - Step 4. Confirm the optic is properly aligned over the LED board before tightening down. Improper alignment when tightening the screws can cause the optic to break.