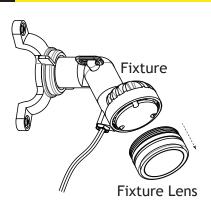

#### 5 Remove Fixture Lens

Turn the fixture lens counterclockwise and remove it from the fixture.

VOLT® Woodsman Single Source LED Downlight VAL-1813-40-BBZ