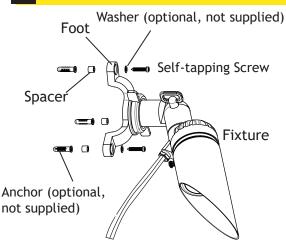

## Package Contents

A. (1) Fixture

C. (3) Spacers

B. (3) Screws

**Product Dimensions** 

#### Install Fixture

Determine the desired location for the fixture. Place the washers onto the self-tapping screws. Pass the self-tapping screws through the holes of the feet of fixture and spacers. Thread the self-tapping screws into the desired location to secure the fixture.

NOTE: Anchors are required for brick walls or concrete walls. To determine the locations for the anchors place the feet of the fixture onto your desired location and mark points from the holes of the feet.