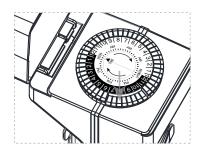

#### 5 Set the Time

Open the cover on the top of the outlet. Adjust the timer to the current time by rotating the dial of the timer clockwise until the triangular pointer is pointing to the actual time.