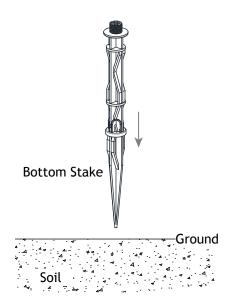

#### 2 Install Stake

Determine the desired location for mounting the product. Insert the stake into the ground until flange of the bottom stake is flush to ground.