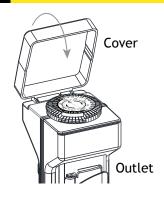

## 7 Close Cover

Close the cover on the top of the outlet.

#### **IMPORTANT:**

In case of loss of power (including turning the switch to "OFF" on the power stake), the timer needs to be reset using Step 5 - Step 7.

Open the cap over the outlet and insert the cord from outdoor equipment, Christmas trees, or other seansonal decorative lighting into the outlet.