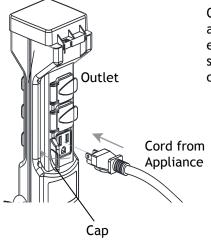

#### **IMPORTANT:**

In case of loss of power (including turning the switch to "OFF" on the power stake), the timer needs to be reset using Step 5 - Step 7.

Open the cap over the outlet and insert the cord from outdoor equipment, Christmas trees, or other seansonal decorative lighting into the outlet.