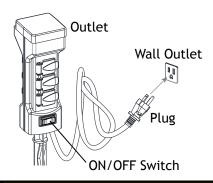

# 3 Thread Outlet to Upper Stake

Thread the outlet onto the upper stake. Hand tighten until snug.

## 4 Turn On Outlet

Insert the plug of the outlet into a GFCI-protected wall outlet. Turn on the outlet by pressing the ON/ OFF switch on it.