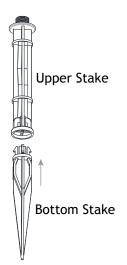

# **Package Contents**

- A. (1) Outlet with Timer
- B. (1) Upper Stake

C. (1) Bottom Stake

# 1 Connect Stakes

Push the bottom stake into the bottom end of the upper stake.