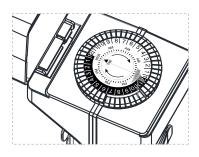

# **6** Setting On/Off Periods

Timer can set up to 48 ON/OFF commands (48 pins) a day. Each pin represents 30 minutes: 2 pins = 1 hour.

Push down pins that correspond to desired "ON" time.

Pull up pins that correspond to desired "OFF" time.

Push Down to Set "ON"
Represents timer that will come on at
7:00 PM and turn off at 11:00 PM

Pull up to Set "OFF"