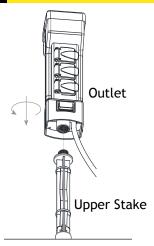

# 3 Thread Outlet to Upper Stake

Thread the outlet onto the upper stake. Hand tighten until snug.