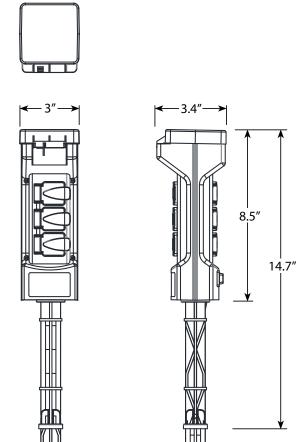

# **Product Dimensions**

customersupport@voltlighting.com • 813.978.3700 —

VOLT® 120V 6-Outlet Outdoor Power Stake with Timer VAC-STK-PWR-PGR