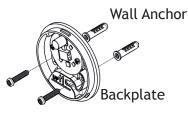

### 2 Install Backplate

Lock Screw (not included)

Hold the base in the correct direction as indicated by the arrow on it. Attach the base onto the desired location and secure with the lock screws.

Note: Wall anchors are required for certain installation conditions (brick walls, concrete walls, etc.) Use the holes in the base to mark where to put the holes in the wall. Remove the base and drill the proper holes in the wall, then insert the wall anchors.