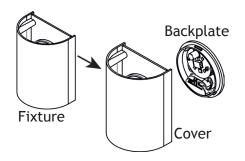

## Separate Cover and Backplate

VDI -6007

Rotate the cover clockwise until it is stops and then lift the cover straight off.

VOLT® Up/ Down Integrated LED Deck Light

Note: The first time it may be difficult because the fixture has a very tight o-ring seal and a grease sealant for moisture protection.