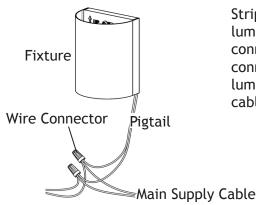

#### 4 Wire Connections

Strip both leads from the luminaire pigtail. Using two wire connectors (sold separately), connect the leads from the luminaire to the main supply cable leads.

VOLT<sup>®</sup> Up/ Down Integrated LED Deck Light VDL-6007