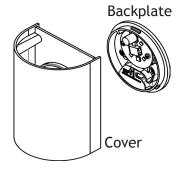

# VOLT® Up/ Down Integrated LED Deck Light VDI -6007

Attach Cover to Backplate

Push the shade hard onto the backplate aligning the gaps (air tighten moisture proof fixtures require some force to get the air out). Once the shade is flush with the backplate, rotate the shade until it stops and locks into place.