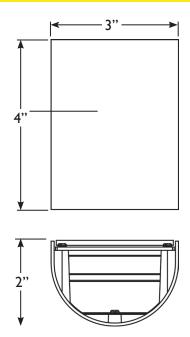

## **Package Contents**

A. (1) Fixture

Parts Required (Sold Separately)

- A. (2) lock screws (sold separately) B. (2) wall anchors (sold separately)

Product Dimensions