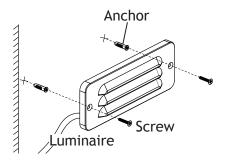

## 1 Install Luminaire

Note: Anchors are required for concrete or brick walls. Hold the luminaire on the wall and mark two points for the anchors using the mounting holes as guides. Then drill the proper holes using the marks. Insert the anchors into the drilled holes.

Attach the luminaire onto the desired mounting surface and secure with the screws. Hand tighten until snug with a screwdriver.

## **2** Wire Connection

Strip both leads from the luminaire pigtail. Using two wire connectors (sold separately), connect the leads from the luminaire to the main supply cable leads.

- www.voltlighting.com ———