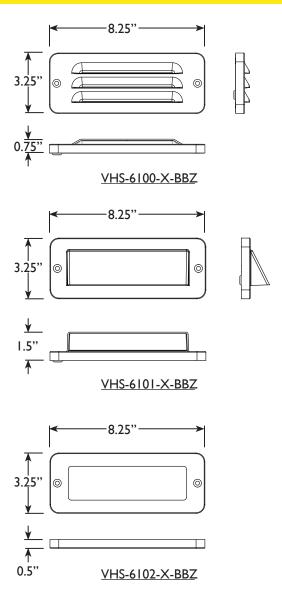

itional lengths of low voltage cable is required, please contact www.voltlighitng.com or call 1-813-978-3700.



#### **Important Safety Instructions**

INSTRUCTIONS PERTAINING TO A RISK OF FIRE, OR INJURY TO PERSONS Lighted lamp is HOT!

#### WARNING - TO REDUCE THE RISK OF FIRE OR INJURY TO PERSONS.

- 1. Turn off/unplug and allow to cool before replacing lamp.
- 2. Lamp gets HOT quickly! Contact only switch/plug when turning on.
- 3. Do not touch the hot lens, guard or enclosure.
- 4. Keep lamp away from materials that may burn.
- 5. Do not touch lamp at any time. Use a soft cloth. Oil from skin may damage lamp.
- 6. Do not operate the luminaire fitting with a missing or damaged shield.

## **Package Contents**

A. (1) Luminaire

C. (2) Screws

B. (2) Anchors

# **Product Dimensions**



#### INSTALLATION INSTRUCTIONS



VOLT® Brass Bunker Thin Integrated Step Light VHS-610X-X-BBZ

## 1 Install Luminaire



Note: Anchors are required for concrete or brick walls. Hold the luminaire on the wall and mark two points for the anchors using the mounting holes as guides. Then drill the proper holes using the marks. Insert the anchors into the drilled holes.

Attach the luminaire onto the desired mounting surface and secure with the screws. Hand tighten until snug with a screwdriver.

## **2** Wire Connection



Strip both leads from the luminaire pigtail. Using two wire connectors (sold separately), connect the leads from the luminaire to the main supply cable leads.



- www.voltlighting.com ———





### Help Hotline:

1-813-978-3700 • Mon-Fri 8am-8pm • Sat-Sun 10am - 6pm (EST)