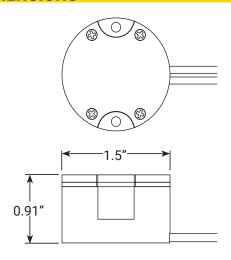

ss than 6 inches (152 mm).



# INSTRUCTIONS PERTAINING TO A RISK OF FIRE, OR INJURY TO PERSONS LIGHTED LAMP IS HOT!

#### WARNING – TO REDUCE THE RISK OF FIRE OR INJURY TO PERSONS.

- 1. Turn off/unplug and allow to cool before replacing lamp.
- 2. Lamp gets HOT quickly! Contact only switch/plug when turning on.
- 3. Do not touch the hot lens, guard or enclosure.
- 4. Keep lamp away from materials that may burn.
- 5. Do not touch lamp at any time. Use a soft cloth. Oil from skin may damage lamp.
- 6. Do not operate the luminaire fitting with a missing or damaged shield.

#### SAVE THESE INSTRUCTIONS

813.978.3700 · customersupport@voltlighting.com · www.voltlighting.com

#### **PACKAGE CONTENTS**

- A. (1) Puck Light
- B. (1) Frosted Lens

C. (1) Diffused Lens

## **PRODUCT DIMENSIONS**



# **SURFACE MOUNT**



MOUNTING SURFACE



Attach the puck light to a flat mounting surface (railing, shelf, counter, bench, etc.). Secure screws with a screwdriver.

Note: Wall anchors are required for certain installation conditions (brick and/or concrete surfaces). Place a mark on the surface where the holes are located on the puck light. Remove the puck light and drill proper holes on the flat mounting surface, then insert the anchors.



VOLT® G2 BuddyPro LED Brass Pucklight - VHS-6732 & VHS-6733 & VHS-6734

## 2 RECESSED MOUNT



- 1. Using a 1.5" core drill bit, drill one about 1" depth hole in the desired flat surface.
- Using a 3/8" core drill bit, drill a hole through the mounting surface from the center of the above holes.
- Pass supply cable through the above center hole. Att