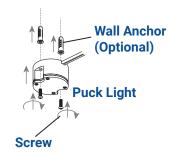

# **SURFACE MOUNT**

MOUNTING SURFACE

Attach the puck light to a flat mounting surface (railing, shelf, counter, bench, etc.). Secure screws with a screwdriver.

Note: Wall anchors are required for certain installation conditions (brick and/or concrete surfaces). Place a mark on the surface where the holes are located on the puck light. Remove the puck light and drill proper holes on the flat mounting surface, then insert the anchors.