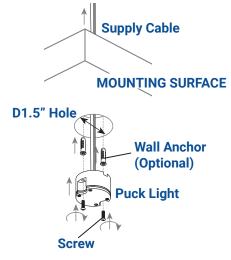

## 2 RECESSED MOUNT

- 1. Using a 1.5" core drill bit, drill one about 1" depth hole in the desired flat surface.
- Using a 3/8" core drill bit, drill a hole through the mounting surface from the center of the above holes.
- Pass supply cable through the above center hole. Attach the puck light into the drilled hole and secure with screws. Hand tighten until snug with screwdrivers.

Note: Wall anchors are required for certain installation conditions (brick and/or concrete surfaces). Place a mark on the surface where the holes are located on the puck light. Remove the puck light and drill proper holes on the flat surface, then insert the anchors.