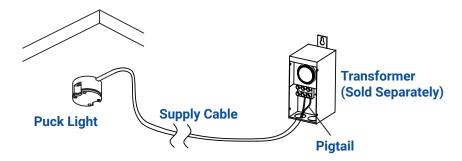

# 3 WIRE CONNECTIONS

Lay the supply cable out from the transformer. Strip both leads from the luminaire pigtail. Connect the leads from the luminaire supply cable to the transformer (sold separately).