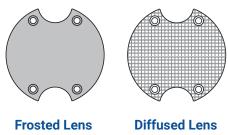

#### **PACKAGE CONTENTS**

- A. (1) Puck Light
- B. (1) Frosted Lens

C. (1) Diffused Lens