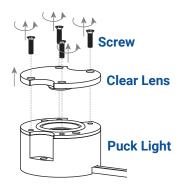

## **A REMOVE CLEAR LENS FROM PUCK LIGHT**

By using screwdriver, remove screws on the puck light to take the clear lens off.