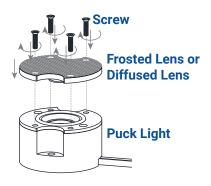

## 5 INSTALL FROSTED LENS OR DIFFUSED LENS

Place the desired frosted lens or diffused lens onto the puck light and secure with previously removed screws.

VOLT® G2 BuddyPro LED Brass Pucklight - VHS-6732 & VHS-6733 & VHS-6734