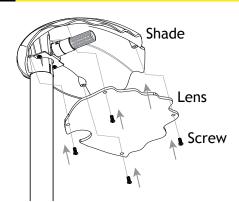

### 1 Remove Lens

Using a screwdriver, loosen screws on the lens and remove the lens from the shade.

### 3 Install Lens

Place the lens back onto the shade and secure with previously removed screws. Tighten until snug with screwdriver.