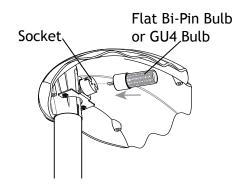

### 2 Install Bulb

Insert bulb with correct wattage and type marked on fixture label and push into place.

CAUTION: Do not exceed maximum wattage marked on fixture label.

### Install/Replace Bulb

Please reverse Step 1 - Step 3 to expose the bulb and replace it with the correct wattage and type marked on the fixture label.

IMPORTANT: The Bulb must be protected from moisture and dust at all times. Always reinstall the lens when removed.