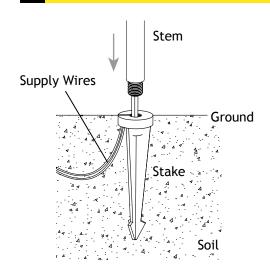

# 5 Install Fixture Body to Stake

Pass supply wires through the center hole of the stake and thread the stem onto the stake. Hand tighten until snug. Clear away area in ground and lay supply wires into wireway slots.