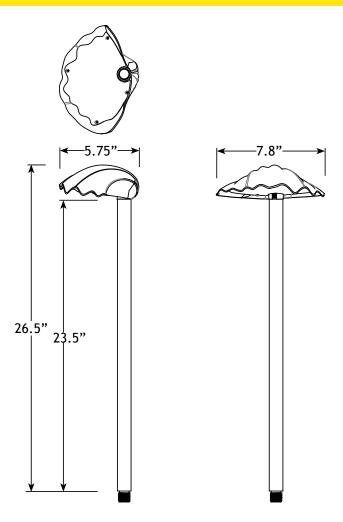

# **Product Dimensions**

customersupport@voltlighting.com • 813.978.3700

# VOLT® Clamshell Path Light VPL-1050-4-BBZ