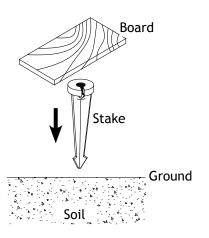

### 4 Install Stake

Determine the desired location for mounting the luminaire. Hammer the stake into the ground until flange of stake is flush to grade. To avoid damage to the stake, place a board on top of the stake while hammering.

Note: If the ground is hard and the stake is difficult to install, make a crosscut in the ground using a flat shovel.