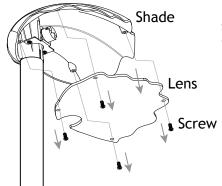

### 1 Remove Lens

Using a screwdriver, loosen screws on the lens and remove the lens from the shade.

### 3 Install Lens

Place the lens back onto the shade and secure with previously removed screws. Tighten until snug with screwdriver.