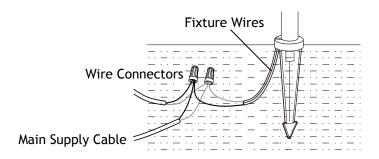

# **6** Wire Connections

Strip two leads from fixture wires. Using two UL listed wire connectors (sold separately), connect leads from fixture wires to main supply cable leads.