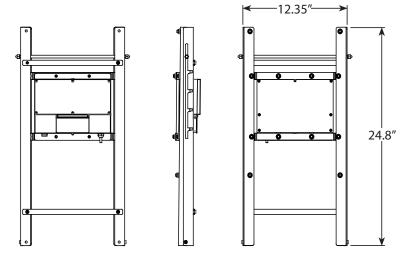

nal and the negative terminal of the battery to each other with any metal object (such as wire).
- 6. Do NOT carry or store the batteries together with necklaces, hairpins, or other metal objects.
- 7. Do NOT pierce the battery, strike the battery with a hammer, step on the battery, or otherwise subject it to strong impacts or shock.
- 8. Do NOT solder directly onto the battery.
- Do NOT expose the battery to fresh or salt water, or allow the battery to get wet.
- 10. Do NOT place the battery in direct sunshine, or use or store the battery inside vehicles in hot weather.
- 11. Do NOT disassemble or modify the battery. If necessary, replace batteries only with approved batteries from manufacturer.

#### **PACKAGE CONTENTS**

- A. (1) Solar Panel
- B. (1) Bracket

## **Product Dimensions**





Bracket

### **Product Dimensions**





813.978.3700 • customersupport@voltlighting.com • www.voltlighting.com



## INSTALLATION INSTRUCTIONS

VOLT® Solar Panel with Frame - VSAC-PANEL1-SBK & VSAC-FRAME1-SBK

#### 1 Attach the Bracket to the Panel



Attach the bracket to the panel by using the screws and Allen wrench.

#### 2 Connect Solar Panel to Battery Box



Align the plug on the end of the cable and the plug on the solar panel and push them together. Then thread the cap onto them and hand tighten until snug.



Adjust the solar panel angel by moving the bar of the bracket along the slots. There are four different slots to adjust the solar panel to four different angles.



#### 1-813-978-3700 • Mon-Fri 8am-8pm • Sat-Sun 10am - 6pm (EST)

Specifications and product details subj