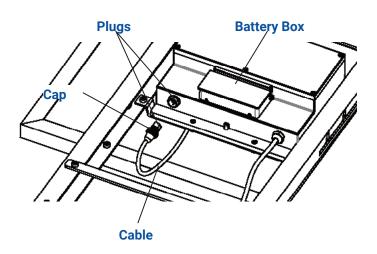

#### 2 Connect Solar Panel to Battery Box

Align the plug on the end of the cable and the plug on the solar panel and push them together. Then thread the cap onto them and hand tighten until snug.

Adjust the solar panel angel by moving the bar of the bracket along the slots. There are four different slots to adjust the solar panel to four different angles.