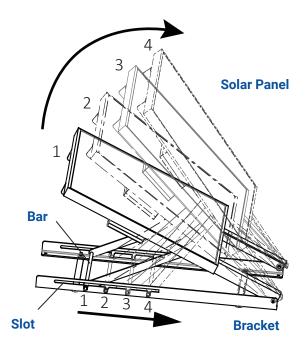

#### 2 Connect Solar Panel to Battery Box

Align the plug on the end of the cable and the plug on the solar panel and push them together. Then thread the cap onto them and hand tighten until snug.

Adjust the solar panel angel by moving the bar of the bracket along the slots. There are four different slots to adjust the solar panel to four different angles.