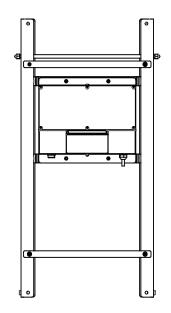

# **INSTALLATION INSTRUCTIONS** VOLT® LOW VOLTAGE LANDSCAPE LIGHTING

## VOLT<sup>®</sup> Solar Panel with Frame ITEM: VSAC-PANEL1-SBK & VSAC-FRAME1-SBK



**INSTALLATION INSTRUCTIONS** 

VOLT® Solar Panel with Frame - VSAC-PANEL1-SBK & VSAC-FRAME1-SBK

### **IMPORTANT: PLEASE READ BEFORE INSTALLATION**

This solar panel is intended for installation in accordance with local codes and the National Electric Code (NEC). Failure to adhere to these codes and instructions may result in serious injury, property damage and void the warranty.

These instructions do not intend to cover all variations in installation, operation maintenance or mounting situations.

### IMPORTANT SAFETY INSTRUCTIONS

WARNING - To reduce the risk of FIRE OR INJURY TO PERSONS.

- 1. Place and direct the solar panel in