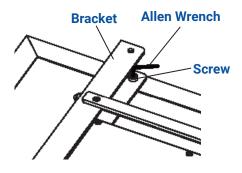

#### 1 Attach the Bracket to the Panel

Attach the bracket to the panel by using the screws and Allen wrench.