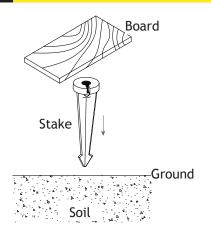

#### 6 Install Stake

Determine the desired location for mounting the stake mount. Hammer the stake into the ground until flange of stake is flush to grade. To avoid damage to the stake, place a board on top of the stake while hammering.

Note: If the ground is hard and the stake is difficult to install, make a crosscut in the ground using a flat shovel.