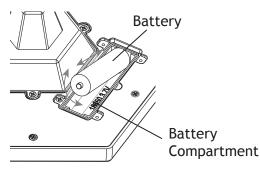

URY TO PERSONS Lighted lamp is HOT!

WARNING - To reduce the risk of FIRE OR INJURY TO PERSONS.

- 1. Lamp gets HOT quickly!
- 2. Do not touch the hot lens, guard or enclosure.
- 3. Keep lamp away from materials that may burn.
- 4. Do not touch lamp at any time. Use a soft cloth. Oil from skin may damage lamp.
- 5. Do not operate the luminaire fitting with a missing or damaged shield.

  SAVE THESE INSTRUCTIONS

#### **Package Contents**

- A. (1) Fixture Body
- B. (1) Battery

### **Parts Required**

A. (1) Mounting Accessory

B. (1) Riser

### **Product Dimensions**





VOLT® Solar Integrated LED Path Light VSPL-1045-BBZ-R1 & VSPL-1045-PBK-R1

## 1 Remove Battery Compartment Cover



Using a screwdriver, remove the battery compartment cover from the fixture body.

## 2 Install Battery



Insert the battery into the battery compartment.

## 3 Reinstall Battery Compartment Cover



Place the battery compartment cover back onto the fixture body and secure with the previously removed screws.

#### 4 Test Solar Light



Slide the ON/OFF switch of the fixture to the "ON" position. Cover solar panels completely by using black materials. The fixture will light up when the solar panel is covered and turn back off when it is uncovered.

Now you can proceed to next steps of installations knowing the fixture is in ON mode.

#### 5 Install Riser



Thread the riser onto the fixture and hand tighten until snug.



VOLT® Solar Integrated LED Path Light VSPL-1045-BBZ-R1 & VSPL-1045-PBK-R1

#### 6 Install Stake



Determine the desired location for mounting the stake mount. Hammer the st