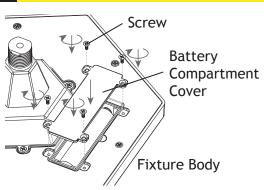

## 3 Reinstall Battery Compartment Cover

Place the battery compartment cover back onto the fixture body and secure with the previously removed screws.