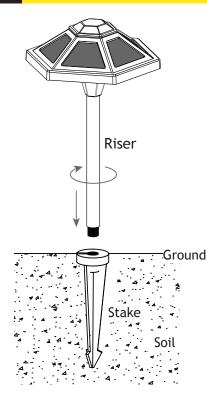

### 7 Install Stake

Thread the riser on to the stake and hand tighten until snug.

| customersupport@voltli | ghting.com • 813.978.3700 |
|------------------------|---------------------------|
|                        | - 7 -                     |