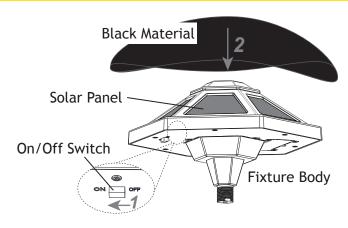

#### 4 Test Solar Light

Slide the ON/OFF switch of the fixture to the "ON" position. Cover solar panels completely by using black materials. The fixture will light up when the solar panel is covered and turn back off when it is uncovered.

Now you can proceed to next steps of installations knowing the fixture is in ON mode.