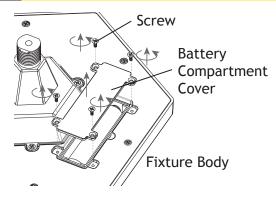

## 1 Remove Battery Compartment Cover

Using a screwdriver, remove the battery compartment cover from the fixture body.