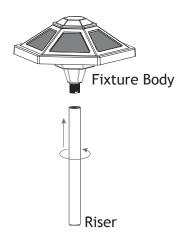

#### 5 Install Riser

Thread the riser onto the fixture and hand tighten until snug.

VOLT® Solar Integrated LED Path Light VSPL-1045-BBZ-R1 & VSPL-1045-PBK-R1