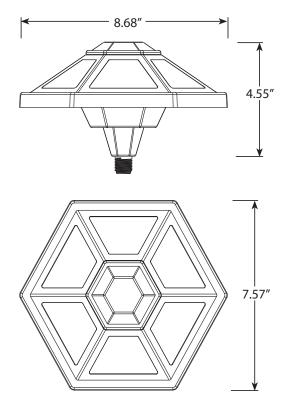

### **Product Dimensions**

VOLT® Solar Integrated LED Path Light VSPL-1045-BBZ-R1 & VSPL-1045-PBK-R1