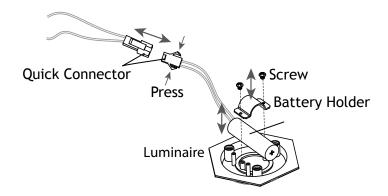

# 4 Replace Battery

Disconnect the quick connector by pressing the tabs on the side. Remove the old battery by removing the two screws. Replace the battery and secure it with the previously removed screws. Then connect the tabs of the quick connector back together.