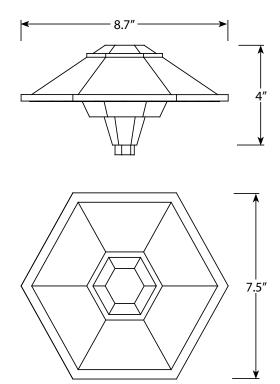

# **Product Dimensions**

VOLT® Solar Integrated LED Path Light VSPL-1045-BBZ and VSPL-1045-PBK