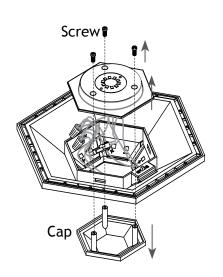

#### **2** Remove Luminaire

Using a screwdriver, remove the 3 screws. Then take the light source out of the hat.