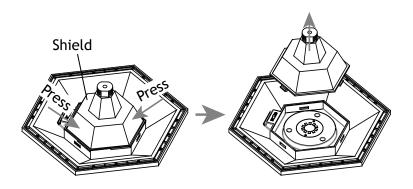

#### 1 Remove Shield

Press the sides of the shield to remove it from the fixture body.