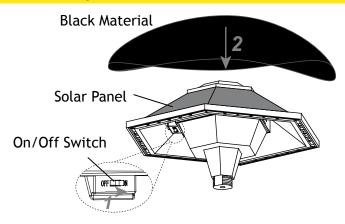

# 1 Test Solar Light

Slide the ON/OFF switch of the fixture to the "ON" position. Cover solar panels completely by using black materials. The fixture will light up when the solar panel is covered and turn back off when it is uncovered.

Now you can proceed to next steps of installations knowing the fixture is in ON mode.