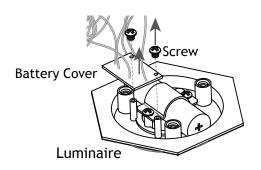

#### 3 Remove Circuit Board

Remove the battery cover from the luminaire by using a screwdriver and removing the screws.

# 4 Replace Battery

Disconnect the quick connector by pressing the tabs on the side. Remove the old battery by removing the two screws. Replace the battery and secure it with the previously removed screws. Then connect the tabs of the quick connector back together.