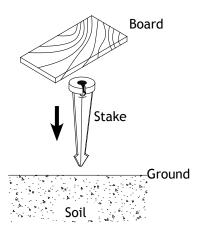

#### 3 Install Stake

Determine the desired location for mounting the stake mount. Hammer the stake into the ground until flange of stake is flush to grade. To avoid damage to the stake, place a board on top of the stake while hammering.

Note: If the ground is hard and the stake is difficult to install, make a crosscut in the ground using a flat shovel.