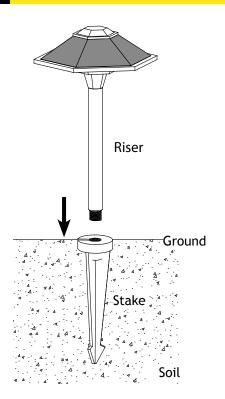

#### 2 Install Riser

Thread the riser onto the fixture and hand tighten until snug.

#### 3 Install Stake

Determine the desired location for mounting the stake mount. Hammer the stake into the ground until flange of stake is flush to grade. To avoid damage to the stake, place a board on top of the stake while hammering.

### 4 Install Riser to Stake

Thread the riser on to the stake and hand tighten until snug.

VOLT® Solar Integrated LED Path Light VSPL-1045-BBZ and VSPL-1045-PBK