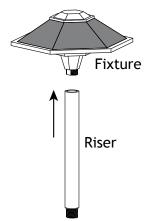

#### 2 Install Riser

Thread the riser onto the fixture and hand tighten until snug.