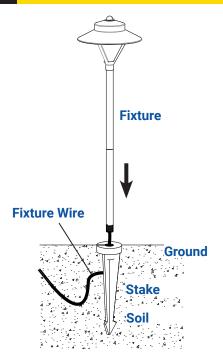

## 2 Install Fixture to Stake

Pass the fixture wire through the center hole of the stake. Thread the fixture onto the stake. Hand tighten until snug.