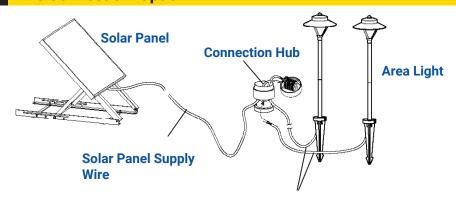

# **3** Wire Connection: Option A

Area Light Supply Wire

### **Option A: Connect with Connection Hub**

813.978.3700 • customersupport@voltlighting.com • www.voltlighting.com

Optional A: Strip the supply wire leads from the solar panel and the supply wire leads from the area lights. Insert both the lead wires into the connection hub. There is a maximum of 7 fixtures that can be connected to the hub.