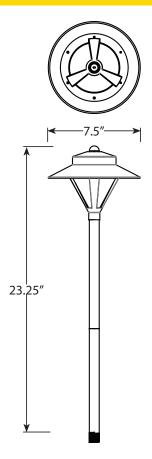

e and void the warranty.

These instructions do not intend to cover all variations in installation, operation maintenance or mounting situations.



#### **IMPORTANT SAFETY INSTRUCTIONS**

### INSTRUCTIONS PERTAINING TO A RISK OF FIRE, OR INJURY TO PER-SONS Lighted lamp is HOT!

WARNING - To reduce the risk of FIRE OR INJURY TO PERSONS.

- 1. Lamp gets HOT quickly!
- 2. Do not touch the hot lens, guard or enclosure.
- 3. Keep lamp away from materials that may burn.
- 4. Do not touch lamp at any time. Use a soft cloth. Oil from skin may damage lamp.
- 5. Do not operate the luminaire fitting with a missing or damaged shield.

SAVE THESE INSTRUCTIONS

### **PACKAGE CONTENTS**

A. (1) Area Light

## Parts Required (sold separately)

A. (1) Solar Panel with Bracket

### **PRODUCT DIMENSIONS**



# 1 Install Stake



Determine the desired location for mounting the stake. Hammer the stake into the ground until flange of stake is flush to grade. To avoid damage to the stake, place a board on top of the stake while hammering.

Note: If the ground is hard and the stake is difficult to install, make a crosscut in the ground using a flat shovel.



#### INSTALLATION INSTRUCTIONS

VOLT® Solar Area Light Kit - VSPL-9001- 25-BBZ

## 2 Install Fixture to Stake



Pass the fixture wire through the center hole of the stake. Thread the fixture onto the stake. Hand tighten until snug.

# **3** Wire Connection: Option A



Area Light Supply Wire

### **Option A: Connect with Connection Hub**

813.978.3700 • customersupport@voltlighting.com • www.voltlighting.com

#### **Wire Connection: Option