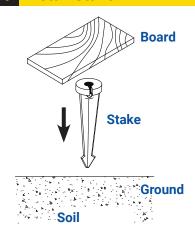

# 1 Install Stake

Determine the desired location for mounting the stake. Hammer the stake into the ground until flange of stake is flush to grade. To avoid damage to the stake, place a board on top of the stake while hammering.

Note: If the ground is hard and the stake is difficult to install, make a crosscut in the ground using a flat shovel.