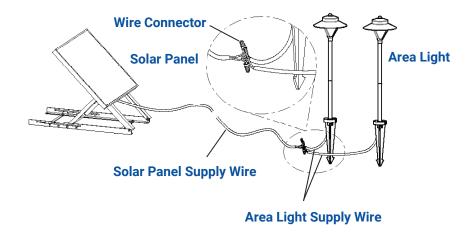

#### **Wire Connection: Option B**

**Connect with Wire Connectors** 

You can choose from Option A or Option B to complete the installation. Option A is the recommended method to install the solar lights.

Optional B: Strip the supply wire leads from the solar panel and the supply wire leads from the area light. Using two wire connectors (sold separately), connect the leads from the solar panel to the area light.