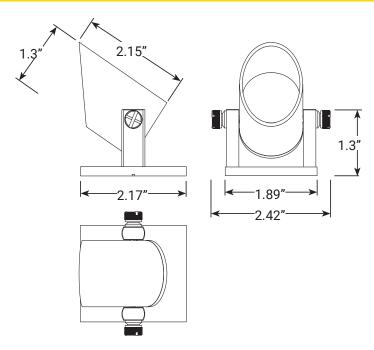

voltage circuit must be supplied by a power unit marked as suitable for supplying submersible luminaires.
- 5. Power unit must be supplied by a circuit protected by a ground fault circuit interrupter (GFCI).
- 6. "Maximum depth: 18 in (450 mm)".



#### **LIGHTED LAMP IS HOT!**

# WARNING – TO REDUCE THE RISK OF FIRE OR INJURY TO PERSONS.

- 1. Turn off/unplug and allow to cool before reducing lamp.
- 2. Lamp gets HOT quickly!
- 3. Do not touch the hot lens, guard or cowl.
- 4. Keep lamp away from materials that may burn.
- 5. Do not touch lamp at any time.
- 6. Use a soft cloth.
- 7. Oil from skin may damage lamp.
- 8. Do not operate the fixture with a damaged or missing lens or shield.

#### SAVE THESE INSTRUCTIONS

## **PACKAGE CONTENTS**

A. (1) Fixture Body

# **PRODUCT DIMENSIONS**



## 1 WIRE CONNECTIONS



Place fixture body on your desired location. Strip both leads from luminaire pigtail. Using two UL listed wire connectors (sold separately), connect the leads from the luminaire to main supply cable leads. Make this connection at least 10 feet outside of the water.

813.978.3700 • customersupport@voltlighting.com • www.voltlighting.com



VOLT® Mini Brass RGBW Underwater Pond Lights - VUL-6704

## **RGBW IR REMOTE CONTROLLER INSTRUCTIONS**

RGBW IR Remote Controller is suitable for this fixture. Refer to the following instructions for the remote controller. If the fixture is placed in deep water, it will need to be removed in order for the remote to work properly.

Two AAA batteries are required for the IR Remote.

## 1 REMOVE THE BATTERY COMPARTMENT COVER



Pre