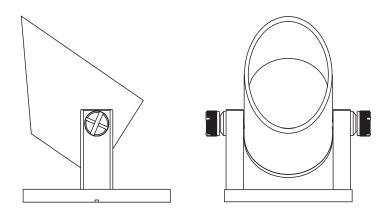

**VOLT® LOW VOLTAGE LANDSCAPE LIGHTING** 

VOLT® Mini Brass RGBW Underwater Pond Lights ITEM: VUL-6704



VOLT® Mini Brass RGBW Underwater Pond Lights - VUL-6704



#### **IMPORTANT: PLEASE READ BEFORE INSTALLATION**

This luminaire is intended for installation in accordance with local codes and the National Electric Code (NEC). Failure to adhere to these codes and instructions may result in serious injury, property damage and void the warranty.

These instructions do not intend to cover all variations in installation, operation maintenance or mounting situations.

- Use only in ponds and small decorative fountains where persons will immerse no more than their hands and lower arms while the product is energized.
- **2. DO NOT** use in water intended for swimming, wading, immersion, or ba