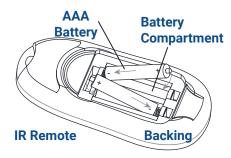

## 1 REMOVE THE BATTERY COMPARTMENT COVER

Press the tab and rotate the battery compartment cover to remove it from the IR Remote.

#### **2 INSTALL TWO AAA BATTERIES**

Place two AAA batteries into the battery compartment properly.