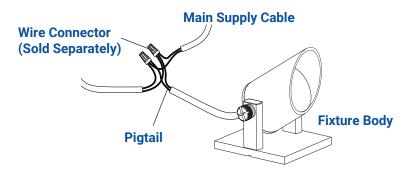

## 1 WIRE CONNECTIONS

Place fixture body on your desired location. Strip both leads from luminaire pigtail. Using two UL listed wire connectors (sold separately), connect the leads from the luminaire to main supply cable leads. Make this connection at least 10 feet outside of the water.