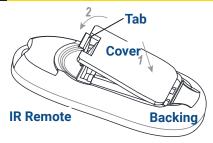

## 1 REMOVE THE BATTERY COMPARTMENT COVER

Press the tab and rotate the battery compartment cover to remove it from the IR Remote.

### 3 INSTALL THE BATTERY COMPARTMENT COVER

Place the battery compartment cover back onto the IR Remote.

813.978.3700 · customersupport@voltlighting.com · www.voltlighting.com