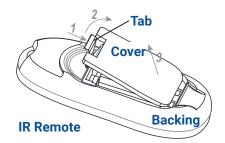

## 1 REMOVE THE BATTERY COMPARTMENT COVER

Press the tab and rotate the battery compartment cover to remove it from the IR Remote.