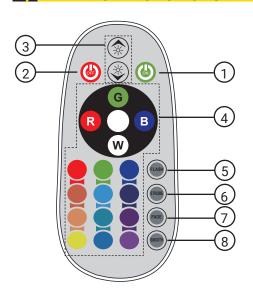

## 4 IR REMOTE FUNCTIONS

- 1. On
- 2. Off
- 3. Brightness Control
- 4. 16 color selections

#### 5. Flash

- Mode 1: Repeats Red, Green, Blue + color cycle for 1 second duration of each of the seven colors within this mode.
- Mode 2: Hit flash a second time and this mode slowly blends the same seven colors from mode one, mixing them together.

#### 6. Strobe

- Mode 1: Pick any color on the remote, then press strobe and that color will strobe every second alternating between on and off.
- Mode 2: Hit strobe a second time and this mode will strobe a blended white color at the same speed as before.

#### 7. Fade

- Mode 1: Pick any color on the remote, then press fade and that color will slowly fade in and out every second.
- Mode 2: Hit fade a second time and it will fade a blended white color in and out at the same speed as before.

#### Smooth

- Mode 1: Repeats a flash cycle of Red, Green, and Blue only.
- Mode 2: Hit smooth a second time and this mode slowly blends Red, Green, and Blue only; in and out of each other at the same speed.