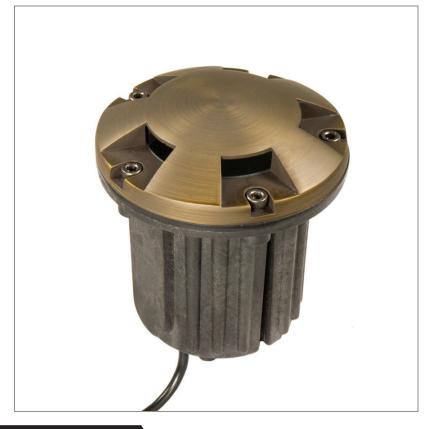

### **Description**

The Lumen Logic<sup>™</sup> LogiWell Bunker Face Well Light is an in ground fixture that allows for use in places where the light itself should not be seen at all. It can be flush mounted in the dirt for a clean installation. This bunker version aims light outwards 360° from five openings which enables it to be used as a marker light on a pathway or trail. Comes with a lifetime warranty.

#### **Specifications**

| •                       |
|-------------------------|
|                         |
| Cast Brass              |
| Bronze                  |
| 4' 16AWG                |
| Flat Clear Glass        |
| Direct Installation     |
|                         |
| LED 5 Watt MR16 Lamp    |
| 20 Lumens               |
| 38°                     |
| 2700K                   |
| >80                     |
| 40,000 Hours            |
|                         |
| 5.0 Watts               |
| 0.61                    |
| 12-15 Volts             |
| Low Voltage Transformer |
|                         |
| Directed upwards only   |
|                         |
| UL & cUL listed         |
| Lifetime                |
|                         |