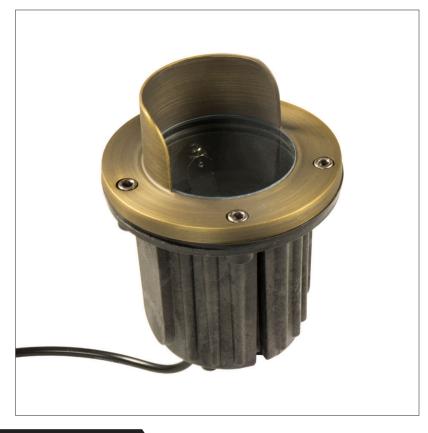

### **Description**

The Lumen Logic™ LogiWell Shielded Face Well Light is an in ground fixture that allows for use in places where the light itself should not be seen much at all. It can be flush mounted in the dirt for a clean installation. This shielded version allows for extra glare protection in instances where these will be installed in high traffic areas. Comes with a lifetime warranty.

#### **Specifications**

| Opecifications          |
|-------------------------|
|                         |
| Cast Brass              |
| Bronze                  |
| 4' 16AWG                |
| Flat Clear Glass        |
| Direct Installation     |
|                         |
| LED 5 Watt MR16 Lamp    |
| 315 Lumens              |
| 38°                     |
| 2700K                   |
| >80                     |
| 40,000 Hours            |
|                         |
| 5.0 Watts               |
| 0.61                    |
| 12-15 Volts             |
| Low Voltage Transformer |
|                         |
| Directed upwards only   |
|                         |
| UL & cUL listed         |
| Lifetime                |
|                         |