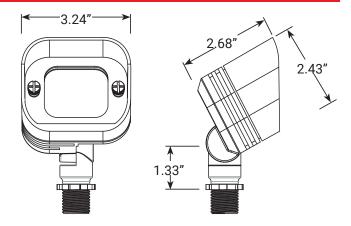

Type or Model \_\_\_\_\_\_Qty \_\_\_\_\_

# **AMP® Low Voltage Landscape Lighting**

RGBCW ParamountPro LED Flood Light (Dimmable)

## **PRODUCT DESCRIPTION**

Create a spectrum of colors or achieve various color temperatures (2200K – 4000K) for your clients with the integrated RGBCW LED ParamountPro Flood Light. Adding to the customization capabilities, clients can fine-tune their ambiance with dimming capabilities or tailor the light spread with the included diffusion and frosted lenses. The solid brass construction, pre-aged bronze finish, IP65 rating ensuring protection against dust and jetting water, and lifetime warranty guarantee that this fixture will withstand various weather conditions and maintain reliable performance for years to come.



## **PRODUCT DIMENSIONS**



## **FEATURES & BENEFITS**

- ▶ Cast Brass Construction.
- Pre-aged finish; no powder coating, paint or finish to wear off or peel—just natural patina that does not corrode.
- Strip resistant threading provides superior mounting stability.
- ▶ IP67 rating to withstand dust and powerful jetting water.
- Adjustable knuckle allows light to be precisionaimed.

### **SPECIFICATIONS**

**▶ Construction:** Brass

**Finish:** Bronze

**Lead Wire:** 18AWG

▶ Mounting: 10" Hammer Stake

▶ Lens: Clear (pre-installed), Diffusion and Frosted

provided

**Light Source:** Integrated

**▶ Operating Voltage:** 12VAC

**▶ Powered by:** AMP's Low Voltage Transformer

**▶ Power Consumption**: 10w

**Lumens:** 

• White (2700K) - 375lm

• **Red** - 100lm

• Green - 315lm

• Blue - 50lm

#### **WARRANTY**

Li