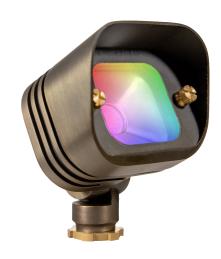

## **PRODUCT DESCRIPTION**

Create a spectrum of colors or achieve various color temperatures (2200K – 4000K) for your clients with the integrated RGBCW LED ParamountPro Flood Light. Adding to the customization capabilities, clients can fine-tune their ambiance with dimming capabilities or tailor the light spread with the included diffusion and frosted lenses. The solid brass construction, pre-aged bronze finish, IP65 rating ensuring protection against dust and jetting water, and lifetime warranty guarantee that this fixture will withstand various weather conditions and maintain reliable performance for years to come.

## **FEATURES & BENEFITS**

- ▶ Cast Brass Construction.
- Pre-aged finish; no powder coating, paint or finish to wear off or peel—just natural patina that does not corrode.
- Strip resistant threading provides superior mounting stability.
- ▶ IP67 rating to withstand dust and powerful jetting water.
- Adjustable knuckle allows light to be precisionaimed.

### **SPECIFICATIONS**

**▶ Construction:** Brass

**Finish:** Bronze

**Lead Wire:** 18AWG

▶ Mounting: 10" Hammer Stake

▶ Lens: Clear (pre-installed), Diffusion and Frosted

provided

**Light Source:** Integrated