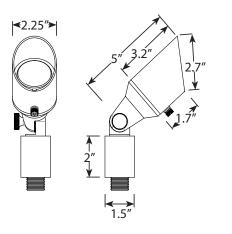

#### PRODUCT DIMENSIONS

## SPECIFICATIONS

- Construction: Brass
- Finish: Bronze
- Lead Wire: 25' (optional) 18AWG
- Mounting: 10" Hammer<sup>®</sup> Stake with cutout for wire exit
- Lens: Clear Flat Glass
- Light Source: MR16
- Power: 5W
- Color Temperature: 2700K
- Beam Angle: 38°
- Operating Voltage: 12VAC
- Powered by: AMP's Low Voltage Transformer