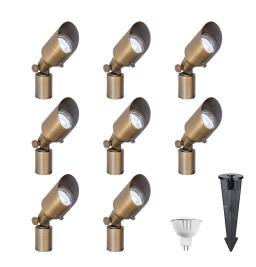

# AMP<sup>®</sup> Low Voltage Landscape Lighting AMP<sup>®</sup> (8) Spotlight Expansion Kit - **AMPSKIT-003**

#### **PRODUCT DESCRIPTION**

Professional landscape lighting expansion kit with extra convenient all-in-one packaging. Includes (8) cast brass, lamp-ready spotlights to add on to your existing setup. Ready-to-install system with minimal assembly required. Backed by AMP®'s Hassle-free Lifetime Warranty.