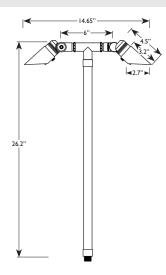

# **Product Dimensions**

# **Product Description**

The AMP® Dual Mini PinnaclePro path light offers the most adjustability and versatility of any path light we offer. With Mini PinnaclePro fixtures; each with the ability to rotate 360 degrees on one axis and 180 degrees on the other, you can get very creative in your lighting efforts with the Dual Mini PinnaclePro. Sitting at just over 26" high. This fixture is great for large path areas that may also require precision. With area lights, you cover a wide area, but have virtually no adjustability. With the Dual Mini PinnaclePro Path Light, you get the best of both worlds!