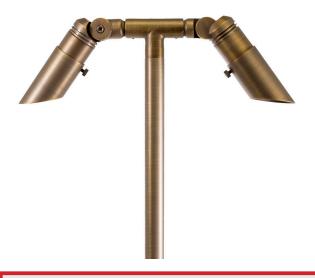

# **Product Description**

The AMP® Dual Mini PinnaclePro path light offers the most adjustability and versatility of any path light we offer. With Mini PinnaclePro fixtures; each with the ability to rotate 360 degrees on one axis and 180 degrees on the other, you can get very creative in your lighting efforts with the Dual Mini PinnaclePro. Sitting at just over 26" high. This fixture is great for large path areas that may also require precision. With area lights, you cover a wide area, but have virtually no adjustability. With the Dual Mini PinnaclePro Path Light, you get the best of both worlds!