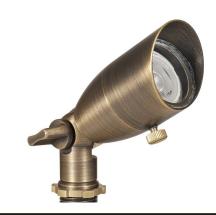

# VOLT® Low Voltage Landscape Lighting VOLT® Jolt Mini Brass Spotlight (Bronze) - VAL-2010-BBZ

# **Product Description**

The VOLT® Jolt Mini Brass Spotlight is a professional-quality miniature directional light. The compact size is ideal for niche applications such as garden planters, small garden beds, and smaller landscape or architectural features. Constructed of solid cast brass with an antique bronze finish, this fixture is designed for longevity and long-term beauty. Featuring a pressure fit glass lens with a built-in glare guard, MR11 LED bulbs are quick and easy to install and additional glare control is provided. The size and toolless adjustability of this fixture makes it an ideal choice when a small discrete light source is needed - backed by VOLT®'s Lifetime Warranty.

## Features & Benefits

- ▶ Solid Brass Construction.
- ▶ Pre-aged finish- a natural patina that does not corrode.
- Beryllium copper socket more corrosion resistant than copper.
- ▶ Silicone plug at lead wire exit prevents ground moisture and insects from entering luminaire through the stem.
- Designed for toolless adjustments.
- ▶ Extra-long (1-inch) strip resistant threading and solid brass locknut provide superior mounting stability.
- Heavy duty adjustable knuckle and adjustable glare guardallows light to be precision aimed.