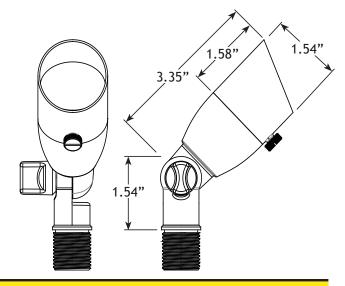

cape Lighting VOLT® Jolt Mini Brass Spotlight (Bronze) - VAL-2010-BBZ

# **Product Description**

The VOLT® Jolt Mini Brass Spotlight is a professional-quality miniature directional light. The compact size is ideal for niche applications such as garden planters, small garden beds, and smaller landscape or architectural features. Constructed of solid cast brass with an antique bronze finish, this fixture is designed for longevity and long-term beauty. Featuring a pressure fit glass lens with a built-in glare guard, MR11 LED bulbs are quick and easy to install and additional glare control is provided. The size and toolless adjustability of this fixture makes it an ideal choice when a small discrete light source is needed - backed by VOLT®'s Lifetime Warranty.



#### **Product Dimensions**



## Features & Benefits

- ▶ Solid Brass Construction.
- ▶ Pre-aged finish- a natural patina that does not corrode.
- Beryllium copper socket more corrosion resistant than copper.
- ▶ Silicone plug at lead wire exit prevents ground moisture and insects from entering luminaire through the stem.
- Designed for toolless adjustments.
- ▶ Extra-long (1-inch) strip resistant threading and solid brass locknut provide superior mounting stability.
- Heavy duty adjustable knuckle and adjustable glare guardallows light to be precision aimed.

#### **Specifications**

▶ Construction: Brass

Finish: Bronze

▶ Lead Wire: 18AWG

**▶ Mounting:** VOLT® Hub Stake

▶ Lens: Clear Flat Glass

▶ Light Source (sold separately): MR11 (LED or Halogen)

▶ Operating Voltage: 12VAC

▶ Powered by: VOLT's Low Voltage