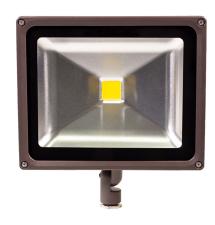

## **Product Description**

Introducing VOLT's new line of 120 volt LED flood lights; Made from die-cast aluminum with stainless steel screws, each of the high powered flood lights features an integrate LED with a very wide 120° beam angle. Fully adjustable locking knuckle so you can always get the angle you need and keep it there. The tempered glass lens is fully gasketed in order to provide a tight fit against moisture. With these new tightly placed LED chips you get a similar shadow effect to that of a single chip in that you will have a much more crisp and clear shadowing effect than if you had multiple chips spread out accross the fixture face.

### Features & Benefits

- Powder coated, die cast aluminum design with stainless steel hardware create a durable design.
- Multiple mounting options.
- ▶ Tempered glass lens is fully gasketed, to provide a tight fit against moisture.
- Instant illumination and restrike.

#### **Specifications**

- ▶ Construction: Die-cast aluminum housing with stainless steel screws
- **Finish:** Bronze
- ▶ Mounting: Knuckle Mount
- ▶ Light Source: Integrated LED
- ▶ Beam Angle: 120°
- Operating Voltage: 120VAC
- **▶ Color Temperature:** 4000K
- ▶ **Lifetime:** 40,000 hours
- **▶ Lumens:** 3,000 lm
- Watts: 30W