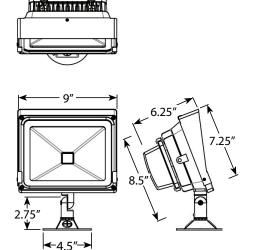

Type or Model\_\_\_\_

\_ Qty\_\_\_\_\_

# VOLT® Outdoor Lighting 120V LED Flood Lights - VFL-4003-LI-ABZ

## **Product Description**

Introducing VOLT's new line of 120 volt LED flood lights; Made from die-cast aluminum with stainless steel screws, each of the high powered flood lights features an integrate LED with a very wide 120° beam angle. Fully adjustable locking knuckle so you can always get the angle you need and keep it there. The tempered glass lens is fully gasketed in order to provide a tight fit against moisture. With these new tightly placed LED chips you get a similar shadow effect to that of a single chip in that you will have a much more crisp and clear shadowing effect than if you had multiple chips spread out accross the fixture face.



### **Dimensions**



## Warranty

5 Year Warranty

## Certifications



File #E469847

### Features & Benefits

- Powder coated, die cast aluminum design with stainless steel hardware create a durable design.
- Multiple mounting options.
- ▶ Tempered glass lens is fully gasketed, to provide a tight fit against moisture.
- Instant illumination and restrike.

#### **Specifications**

- ▶ Construction: Die-cast aluminum housing with stainless steel screws
- **Finish:** Bronze
- ▶ Mounting: Knuckle Mount
- ▶ Light Source: Integrated LED
- ▶ Beam Angle: 120°
- Operating Voltage: 120VAC
- **▶ Color Temperature:** 4000K
- ▶ **Lifetime:** 40,000 hours
- **▶ Lumens:** 3,000 lm
- Watts: 30W