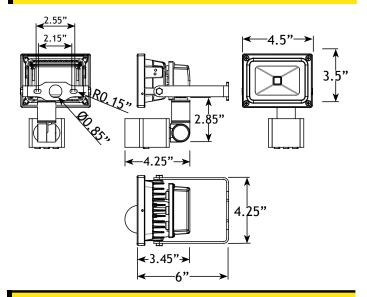

| Project Name Date |
|-------------------|
|-------------------|

Type or Model\_\_\_\_\_\_Qty\_\_\_\_\_

# VOLT® Line Voltage Landscape Lighting 120V LED Flood Lights - VFL-4008-MS-LI-ABZ

### **Product Description**

Introducing VOLT's new, motion sensor line of 120V LED flood lights; made from die-cast aluminum with stainless steel screws, each of the high powered flood lights features a motion sensor for security lighting applications. Integrated LED has a very wide 120° beam angle to ensure bright; alarming, light if the motion sensor is tripped. Features a yoke and tempered glass lens is fully gasketed in order to provide a tight fit against moisture.

#### **Dimensions**



#### Features & Benefits

- ▶ Powder coated, die cast aluminum design with stainless steel hardware create a durable design.
- ▶ Tempered glass lens is fully gasketed, to provide a tight fit against moisture.
- ▶ Motion Sensor attached to aid in security purposes.



## **Specifications**

- Construction: Aluminum housing with stainless steel screws
- **▶** Finish: Bronze
- ▶ Lead Wire: 18 AWG
- Mounting: Yoke Mount. Mounting canopy available
  - separately.
- **▶ Light Source:** Integrated LED
- **Beam Angle:** 120°
- **▶ Operating Voltage:** 120VAC
- **▶ Color Temperature:** 4000K
- ▶ Lifetime: 40,000 hours
- ▶ Lumens: 1,100
- ▶ Watts: 10W

#### Warranty

5 Year Warranty