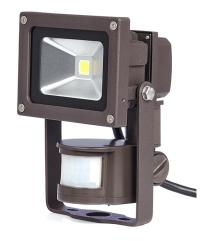

# VOLT® Line Voltage Landscape Lighting 120V LED Flood Lights - VFL-4008-MS-LI-ABZ

### **Product Description**

Introducing VOLT's new, motion sensor line of 120V LED flood lights; made from die-cast aluminum with stainless steel screws, each of the high powered flood lights features a motion sensor for security lighting applications. Integrated LED has a very wide 120° beam angle to ensure bright; alarming, light if the motion sensor is tripped. Features a yoke and tempered glass lens is fully gasketed in order to provide a tight fit against moisture.