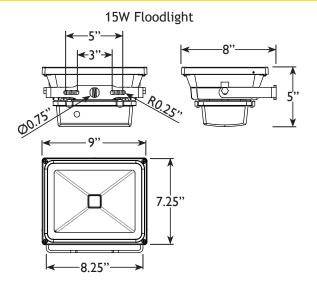

Type or Model \_\_\_ Qty\_\_\_\_

# VOLT® Low Voltage Landscape Lighting VOLT® 12V RGBW LED Flood Light - VFL-450X-ABZ

# **Product Description**

VOLT®'s line of RGBW color-changing LED floodlights are designed for bright illumination with vivid, balanced colors of light. Each fixture utilizes powerful, efficient integrated LEDs. IR remote control capabilities allow for simple color changing and offer 10-step dimming option (remote control included). Ideal for adding color to expansive areas, or large landscape/ architectural features. Available in low-voltage (12V) and linevoltage (120V) for larger/commercial applications.





30W

#### **Dimensions**



30W Floodlight **←** 6.75" → 9.25"

## Features & Benefits

- ▶ Powder coated, die cast aluminum design with stainless steel hardware create a durable design.
- Dual yoke mounts to easily stand up
- ▶ Tempered glass lens is fully gasketed, to provide a tight fit against moisture.
- Instant illumination and restrike.
- IR remote works from 25' away.

## **Specifications**

**▶ Construction:** Aluminum

Finish: Bronze - powder coated

Mounting: Dual Yoke Mount

**▶ Light Source:** Integrated LED

Departing Voltage: 12 VAC

Color Temperature: White - 3000K

**Lumens:** 15W: 280-1500lm, 30W: 600-3000lm

Powered by: VOLT's low voltage transformers

#### Certifications



LISTED File #E466348



File #E466348

## Warranty

5 year