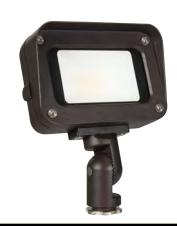

# **Product Description**

The industry's first aluminum series of commercial style 120V LED flood lights. Compared to traditional 120V aluminum flood lights, VOLT® 's aluminum 120V flood lights allow for much slimmer body designs while still offering high lumen outputs and ultra-wide beam angles. The fixtures feature extra powerful, efficient integrated LED light sources. Ideal for expansive areas, large features, and up-lighting tree canopies. Super-durable solid aluminum constructions with beautiful bronze finish to blend into any land-scape. Tempered glass lenses are fully sealed with long-life gaskets to provide a tight fit against moisture intrusion. Frosted lenses create balanced blending of light outputs and offer added glare protection.