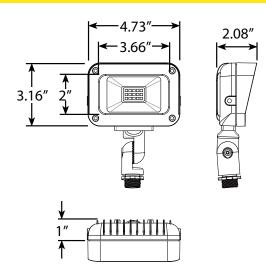

nuckle-VFL-4513-LI-ABZ

# **Product Description**

The industry's first aluminum series of commercial style 120V LED flood lights. Compared to traditional 120V aluminum flood lights, VOLT® 's aluminum 120V flood lights allow for much slimmer body designs while still offering high lumen outputs and ultra-wide beam angles. The fixtures feature extra powerful, efficient integrated LED light sources. Ideal for expansive areas, large features, and up-lighting tree canopies. Super-durable solid aluminum constructions with beautiful bronze finish to blend into any land-scape. Tempered glass lenses are fully sealed with long-life gaskets to provide a tight fit against moisture intrusion. Frosted lenses create balanced blending of light outputs and offer added glare protection.

## **Dimensions**



120VAC, 10W

#### Features & Benefits

- ▶ Built in Glare Guard
- Frosted lens for even blending of light and added glare protection
- Sleek Design with built in heat sink for better thermal management.
- Instant illumination.



## **Specifications**

**▶ Construction:** Aluminum

**▶ Finish:** Bronze

▶ Mounting: Knuckle Mount

**▶ Light Source:** Integrated LED

▶ Watts: 10W

Operating Voltage: 120 VACColor Temperature: 4000K

▶ Lifetime: 40,000 hours

Lumens: 1200Beam Angle: 120°

D CRI: >81

#### Warranty

5 Year Warranty

### Certifications



LISTED File #E469847



File #E469847