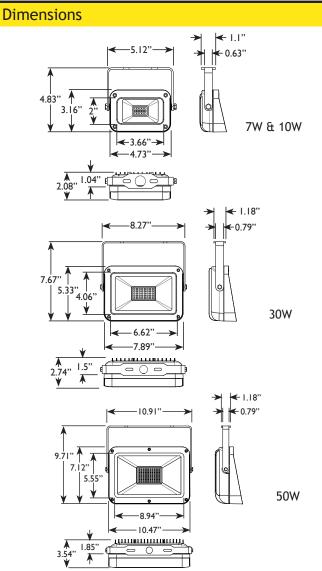

7W & 10W

30W

50W

# Specifications

**▶ Construction:** Aluminum

Finish: Bronze - powder coated

Mounting: Yoke Mount

▶ Light Source: Integrated LED Operating Voltage: 12 VAC **▶ Color Temperature:** 3000K

Lifetime: 40,000 hours

Lumens: 7W: 700, 10W: 950, 30W: 2800, 50W: 4500

▶ Watts: 7W, 10W, 30W. 50W

Powered by: VOLT's low voltage transformers