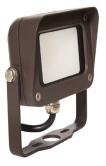

## **Product Description**

VOLT®'s 12V Floodlights with high lumen outputs and ultrawide beam angles. Ideal for expansive areas, large features, and uplighting tree canopies. The fixtures feature powerful, efficient integrated LED light sources. Super-durable powdercoated bronze finish for durability and to blend into the landscape. Tempered glass lens is fully sealed with a long-life gasket to provide a tight fit against moisture intrusion. New frosted lenses create balanced blending of light outputs and offer added glare protection.

### Features & Benefits

- Powder coated, die cast aluminum design with stainless steel hardware create a durable design.
- Multiple mounting options.
- ▶ Tempered glass lens is fully gasketed, to provide a tight fit against moisture.
- ▶ Sleek Design with built in heat sink for better thermal management.
- Instant illumination.