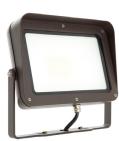

## **Product Description**

VOLT®'s 12V Floodlights with high lumen outputs and ultrawide beam angles. Ideal for expansive areas, large features, and uplighting tree canopies. The fixtures feature powerful, efficient integrated LED light sources. Super-durable powdercoated bronze finish for durability and to blend into the landscape. Tempered glass lens is fully sealed with a long-life gasket to provide a tight fit against moisture intrusion. New frosted lenses create balanced blending of light outputs and offer added glare protection.

### Features & Benefits

- Powder coated, die cast aluminum design with stainless steel hardware create a durable design.
- Multiple mounting options.
- ▶ Tempered glass lens is fully gasketed, to provide a tight fit against moisture.
- ▶ Sleek Design with built in heat sink for better thermal management.
- Instant illumination.