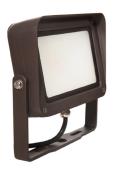

## **Product Description**

VOLT®'s 12V Floodlights with high lumen outputs and ultrawide beam angles. Ideal for expansive areas, large features, and uplighting tree canopies. The fixtures feature powerful, efficient integrated LED light sources. Super-durable powdercoated bronze finish for durability and to blend into the landscape. Tempered glass lens is fully sealed with a long-life gasket to provide a tight fit against moisture intrusion. New frosted lenses create balanced blending of light outputs and offer added glare protection.

### Features & Benefits

- Powder coated, die cast aluminum design with stainless steel hardware create a durable design.
- Multiple mounting options.
- ▶ Tempered glass lens is fully gasketed, to provide a tight fit against moisture.
- ▶ Sleek Design with built in heat sink for better thermal management.
- Instant illumination.