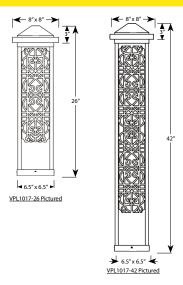

s

## **Product Description**

These decorative bollard lights are eye-catching luminaires beautiful both day and night. When lit, the tower projects a compelling pattern of light and shadow. Since the fixture includes two LED light sources (one at the base - the other under the top cap) the pattern is projected both upward and downward. VOLT® Bollards represent impressive and effective visual elements in the landscape lighting design. They add flair and wonder to the nighttime ambiance. The fixtures can be installed in the landscape through use of included Hammer® stakes; or onto decks or patios with screws and anchors (not included). The two integrated LED light sources are housed in solid cast brass modules. Now available in brass, with a lifetime warranty!

### **Product Dimensions**



### Warranty

Lifetime Warranty

### Certifications







## Features & Benefits

- Solid Brass construction with Bronze Finish
- Utilizes two recessed VOLT® Buddy Pro Puck Lights as integrated light sources, one puck faces up and one faces down which helps protect from glare and produces a sharp and clear pattern
- Design creates pattern on the ground for extra aesthetic appeal compared to traditional pathway lighting
- ▶ Can be mounted on a stake or it can sit on the ground as is

#### **Specifications**

**Construction:** Brass

▶ Finish: Bronze

▶ Lead Wire: 18AWG

▶ Mounting: 10" Hammer Stake with cutout for wire

exit

▶ Light Source: 2x VOLT Buddy Pro Puck Lights

**▶ Operating Voltage:** 12VAC-15VAC

Powered by: VOLT's Low Voltage Transformer