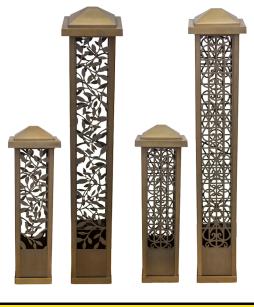

# VOLT® Low Voltage Lighting Scroll or Leaf LED Decorative Bollard Lighting - VPL-10XX Series

## **Product Description**

These decorative bollard lights are eye-catching luminaires beautiful both day and night. When lit, the tower projects a compelling pattern of light and shadow. Since the fixture includes two LED light sources (one at the base - the other under the top cap) the pattern is projected both upward and downward. VOLT® Bollards represent impressive and effective visual elements in the landscape lighting design. They add flair and wonder to the nighttime ambiance. The fixtures can be installed in the landscape through use of included Hammer® stakes; or onto decks or patios with screws and anchors (not included). The two integrated LED light sources are housed in solid cast brass modules. Now available in brass, with a lifetime warranty!