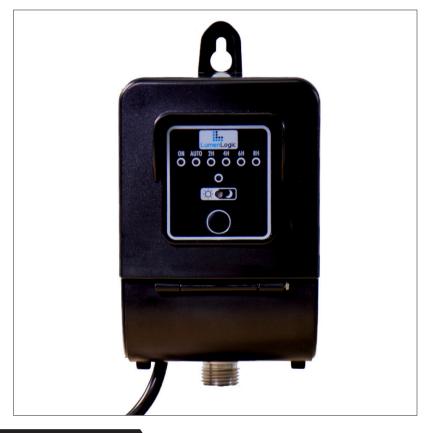

## **Description**

The Lumen Logic™ Simplicity Transformer is a simple to install and easy to use power unit that converts standard 120 VAC power down to 15 VAC. It features easy lever connectors and a built in timer to control all lights installed on the system. Comes with a 3 year warranty.

### Materials

| Construction | Hardened plastic body         |
|--------------|-------------------------------|
| Finish       | Black                         |
| Lead Wire    | Long 120V Wall Plug           |
| Mounting     | Direct wall or stake mounting |

### **Electrical**

| Energy Consumption (watts) | 100 Watt Max Load |
|----------------------------|-------------------|
| Operating Voltage          | 15 Volts          |