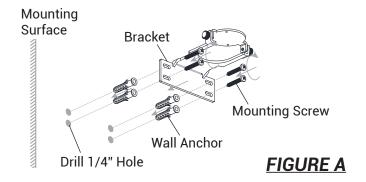

## **Installation Instructions**

A. Note: Wall Anchors are required for concrete surface. Attach the bracket to the concrete surface and mark (4) points on the mounting surface from slot holes on the bracket. Drill (4) 1/4" holes from marks and insert wall anchors into the holes completely.

Attach the bracket to the mounting surface and secure with (4) mounting screws. Hand tighten until snug with screwdrivers.