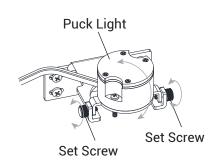

## **FIGURE C**

C. Unlock (2) set screws on the sides of the bracket and rotate the puck light to desired directions. Always tighten (2) set screws after adjustment.