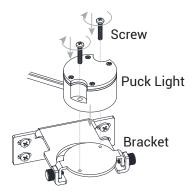

## **FIGURE B**

B. Place the puck light onto the bracket and secure with (2) screws.