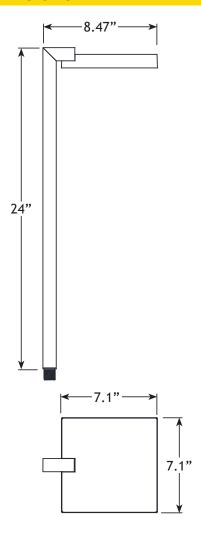

less than 6 inches (152 mm).



#### **IMPORTANT SAFETY INSTRUCTIONS**

# INSTRUCTIONS PERTAINING TO A RISK OF FIRE, OR INJURY TO PERSONS Lighted lamp is HOT!

WARNING - TO REDUCE THE RISK OF FIRE OR INJURY TO PERSONS.

- 1. Turn off/unplug and allow to cool before replacing lamp.
- 2. Lamp gets HOT quickly! Contact only switch/plug when turning on.
- 3. Do not touch the hot lens, guard or enclosure.
- 4. Keep lamp away from materials that may burn.
- 5. Do not touch lamp at any time. Use a soft cloth. Oil from skin may damage lamp.
- 6. Do not operate the luminaire fitting with a missing or damaged shield.

#### SAVE THESE INSTRUCTIONS

# **PACKAGE CONTENTS**

A. (1) Fixture Body

# **Parts Required (Sold Separately)**

A. (1) G4 Bulb

**B.** Mounting Accessory

# **PRODUCT DIMENSIONS**





#### INSTALLATION INSTRUCTIONS

VOLT® Modernelle Flat Top Brass Path Light (Bronze) - VAL-1052-BBZ

# 1 REMOVE LENS



Remove the lens from the fixture.

# 2 Install G4 Bulb



Insert G4 bulb with correct wattage and type marked on fixture label.

CAUTION: Do not exceed maximum wattage marked on luminaire label.

#### 3 Install Lens



Place the lens back onto the fixture and secure with previously removed screws.

## 4 Install Lamp Body to Stake



Pass the fixture wire through the stake and thread the stake onto the fixture. Thread the lock ring against the stake and hand tighten until snug.



#### INSTALLATION INSTRUCTIONS

VOLT® Modernelle Flat Top Brass Path Light (Bronze) - VAL-1052-BBZ

# 5 INSTALL STAKE



Determine the desired location for mounting the fixture. Insert the sta