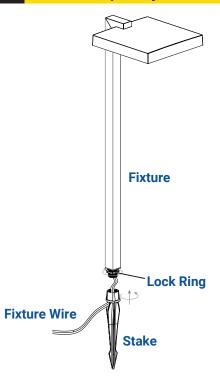

## 4 Install Lamp Body to Stake

Pass the fixture wire through the stake and thread the stake onto the fixture. Thread the lock ring against the stake and hand tighten until snug.