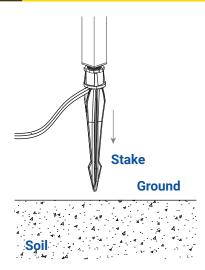

# 5 INSTALL STAKE

Determine the desired location for mounting the fixture. Insert the stake into the ground until flange of stake is flush to grade.

NOTE: If the ground is hard and the stake is difficult to install, make a crosscut in the ground using a flat shovel.