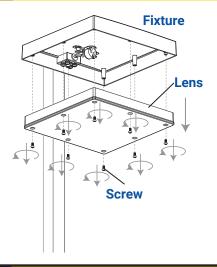

# 1 REMOVE LENS

Remove the lens from the fixture.

#### 3 Install Lens

Place the lens back onto the fixture and secure with previously removed screws.