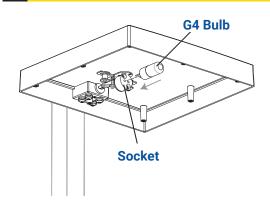

# 2 Install G4 Bulb

Insert G4 bulb with correct wattage and type marked on fixture label.

CAUTION: Do not exceed maximum wattage marked on luminaire label.