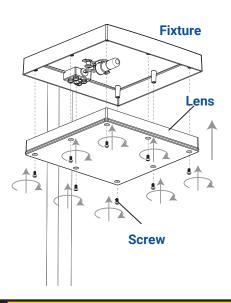

# 1 REMOVE LENS

Remove the lens from the fixture.

#### 3 Install Lens

Place the lens back onto the fixture and secure with previously removed screws.