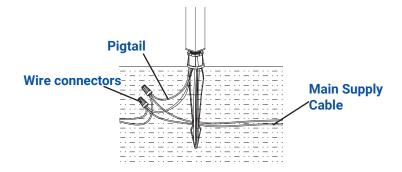

#### **6** WIRE CONNECTION

Strip both the leads from the luminaire pigtail. Using two UL listed wire connectors (sold separately), connect the leads from the luminaire to the main supply cable leads.