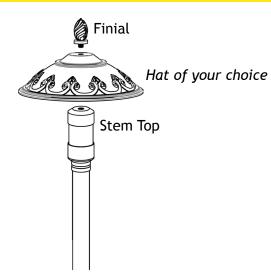

## **8** Wire Connection

Strip both leads from the luminaire pigtail. Using two wire connectors (sold separately), connect the leads from the luminaire to the main supply cable leads.

Place the hat of your choice onto the stem top and secure it with the finial, or thread the hat of your choice onto the stem top directly. Hand tighten until snug.

#### Install/Replace Lamp

Remove the finial, hat and stem top to expose the lamp and replace it with the correct wattage and type marked on the fixture label. Then, reinstall the stem top, hat and finial.