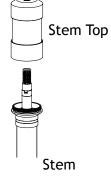

# 1 Remove Stem Top

Loosen the stem top and remove it from the top end of the stem.

## 3 Install Stem Top

Thread the stem top onto the stem and hand tighten until snug.