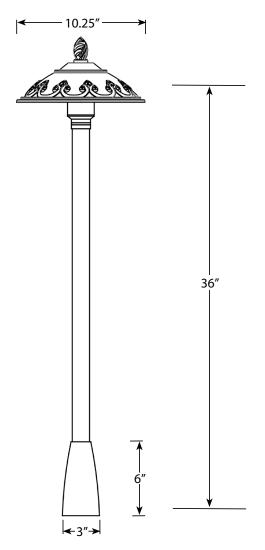

# **Product Dimensions**

Estate Size Hat featured on Estate Size Low Voltage Stem

— customersupport@voltlighting.com • 813.978.3700

VOLT® Estate Size Path & Area Lights 3601 Series