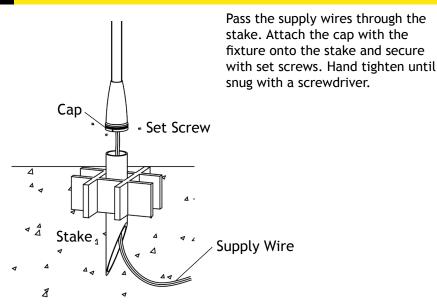

#### 4 Install Stake

Dig a hole in the ground for the stake. Slide the stabilizer grid onto the stake and secure with the screws. Place the stake and backfill against the mounting stake.

## 5 Remove Cap from Stake

Remove the cap from the stake by loosening the set screws.