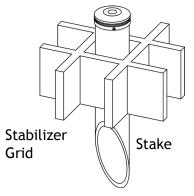

#### 4 Install Stake

Dig a hole in the ground for the stake. Slide the stabilizer grid onto the stake and secure with the screws. Place the stake and backfill against the mounting stake.