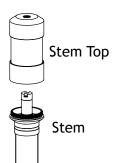

# 1 Remove Stem Top

Loosen the stem top and remove it from the top end of the stem.

## 3 Install Stem Top

Thread the stem top onto the stem and hand tighten until snug.