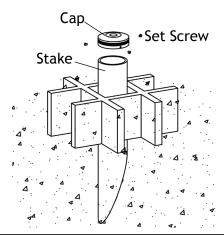

## 5 Remove Cap from Stake

Remove the cap from the stake by loosening the set screws.