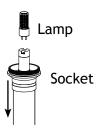

#### 2 Install Lamp

Insert the lamp with the correct wattage and type marked on the fixture label and push firmly into place.

CAUTION: Do not exceed maximum wattage marked on luminaire label.

#### Install/Replace Lamp

Remove the finial, hat and stem top to expose the lamp and replace it with the correct wattage and type marked on the fixture label. Then, reinstall the stem top, hat and finial.