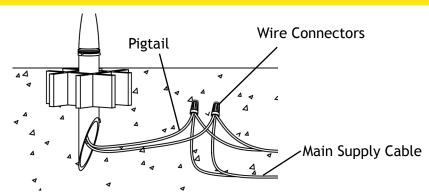

## **8** Wire Connection

Strip both leads from the luminaire pigtail. Using two wire connectors (sold separately), connect the leads from the luminaire to the main supply cable leads.

Place the hat of your choice onto the stem top and secure it with the finial, or thread the hat of your choice onto the stem top directly. Hand tighten until snug.