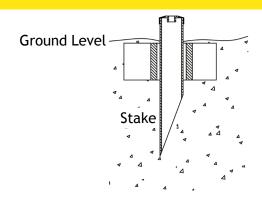

#### 4 Install Stake

Dig a hole in the ground for the stake. Slide the stabilizer grid onto the stake and secure with the screws. Place the stake and backfill against the mounting stake.