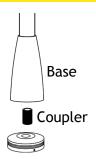

# Install Cap to Base

Screw the coupler on the bottom center of the base and then thread the cap onto the coupler.