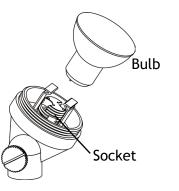

## 4 Install Bulb

Insert the bulb with the correct wattage and type marked on the luminaire label.

CAUTION: Do not exceed maximum wattage marked on luminaire label.

NOTE: DO NOT touch bulb with bare hands. Use soft cloth to handle bulb.

### Install/Replace Bulb

Loosen the lock screw to remove the glare guard. Then remove the lens to expose the bulb. Replace it with the correct wattage and type marked on the fixture label. Then reinstall the lens and glare guard.