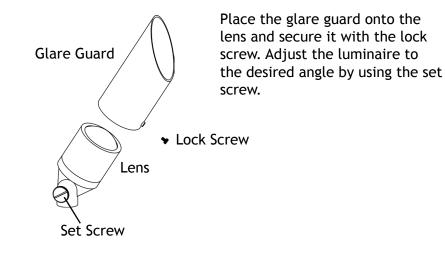

### 6 Install Glare Guard

### Install/Replace Bulb

Loosen the lock screw to remove the glare guard. Then remove the lens to expose the bulb. Replace it with the correct wattage and type marked on the fixture label. Then reinstall the lens and glare guard.