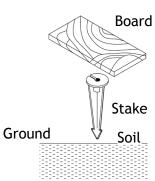

## 1 Install Stake

Determine the desired location for mounting the luminaire. Hammer the stake into the ground until flange of stake is flush to grade. To avoid damage to the stake, place a board on top of the stake while hammering.

NOTE: If the ground is hard and the stake is difficult to install, make a crosscut in the ground using a flat shovel.