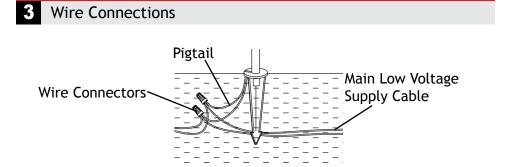

Strip both leads from the luminaire pigtail. Using two wire connectors (sold separately), connect the leads from the luminaire to the main supply cable leads.