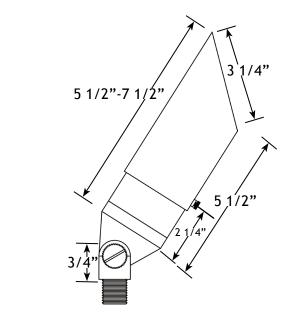

a luminaire or fitting.
- 6. The main low voltage cable is intended for shallow burial less than 6 inches (152 mm).

### Important Safety Instructions

INSTRUCTIONS PERTAINING TO A RISK OF FIRE, OR INJURY TO PERSONS Lighted lamp is HOT!

## WARNING – To reduce the risk of FIRE OR INJURY TO PERSONS.

- 1. Turn off/unplug and allow to cool before replacing lamp.
- 2. Lamp gets HOT quickly! Contact only switch/plug when turning on.
- 3. Do not touch the hot lens, guard or enclosure.
- 4. Keep lamp away from materials that may burn.
- 5. Do not touch lamp at any time. Use a soft cloth. Oil from skin may damage lamp.
- 6. Do not operate the luminaire fitting with a missing or damaged shield. SAVE THESE INSTRUCTIONS

## Package Contents

- A. (1) Fixture
- B. (1) Stake

### Product Dimensions



## 1 Install Stake



Determine the desired location for mounting the luminaire. Hammer the stake into the ground until flange of stake is flush to grade. To avoid damage to the stake, place a board on top of the stake while hammering.

NOTE: If the ground is hard and the stake is difficult to install, make a crosscut in the ground using a flat shovel.

#### **INSTALLATION & MAINTENANCE GUIDE**



R AMP<sup>®</sup> VariantPro MR16 Spotlight AAL-1010

### 2 Install Luminaire to Stake



Clear away an area in the ground at the wireway slot on top of the stake. Lay the luminaire pigtail into the wireway slot and attach the luminaire onto the stake. Tighten until snug.

## 4 Install Bulb



Insert the bulb with the correct wattage and type marked on the luminaire label.

CAUTION: Do not exce