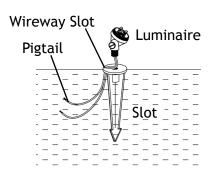

### 2 Install Luminaire to Stake

Clear away an area in the ground at the wireway slot on top of the stake. Lay the luminaire pigtail into the wireway slot and attach the luminaire onto the stake. Tighten until snug.