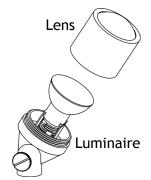

### 5 Install Lens

Thread the lens onto the luminaire and hand tighten until snug.

www.amplighting.com –

----- customersupport@amplighting.com • 813.978.3900