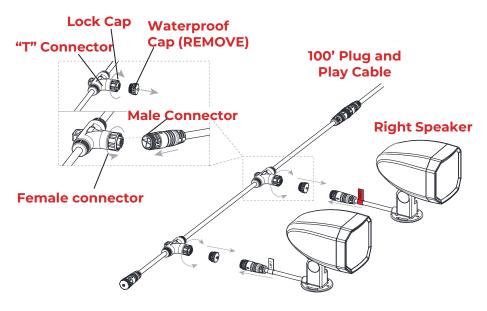

#### CONNECT THE SPEAKERS

**Left Speaker** 

- Loosen the lock cap on the "T" connector of the 100ft plug and play cable and remove the waterproof cap off of the "T" connector.
- 2. Connect the male connector at the end of the satellite speaker cable to the female connector on the "T" connector of the plug and play cable.

#### **NOTE:**

- · Do Not connect any other brand of speakers to this system.
- If a "T" connector is not being used, leave the waterproof cap on.

1-813-978-3700 · Mon-Fri 9am-6pm (ET)

Specifications and product details subject to change without notice.
© Copyright 2025, AMP® Lighting, Lutz FL USA 33549 · All rights reserved.
customersupport@amplighting.com · amplighting.com