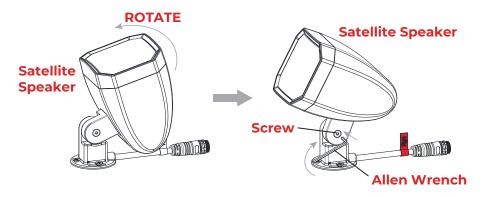

## 3 ADJUST SATELLITE SPEAKER ANGLE AGAIN

Adjust the satellite speaker to the desired direction. Using the Allen wrench, tighten the screw at the joint to secure the satellite speaker angle.

Continue to Connect the Speakers. Page 7.