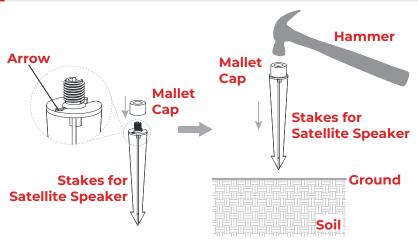

## 1 INSTALL STAKES FOR SATELLITE SPEAKERS

- 1. Place the mallet cap onto the stake for the satellite speaker.
- 2. Hammer the stake into the ground until flange of stake is flush to the ground.

**Note:** There is an arrow on the stake indicating the direction of the satellite speaker. Ensure that the arrow shows the desired direction of the satellite speaker when installed into the ground.

## 2 INSTALL SATELLITE SPEAKERS TO STAKES

- 1. Remove the mallet cap from the stake that has been installed in the ground.
- 2. Thread the speakers onto the stake as planned (left speakers and right speakers are alternated). Be sure that the speaker is in the direction that indicated by the arrow on the stake after installation.