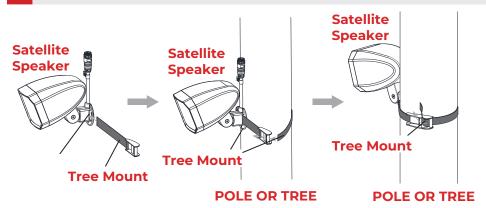

#### **INSTALLATION METHOD 3: TREE MOUNT**

## INSTALL SATELLITE BY TREE MOUNT

**NOTE:** The maximum width of the tree mount is 30mm (1.18"). Pass the tree mount (not included) through the gap on the base. Wrap the tree mount around the desired pole or tree and fasten to secure the satellite speaker.

Continue to Connect the Speakers. Page 7.