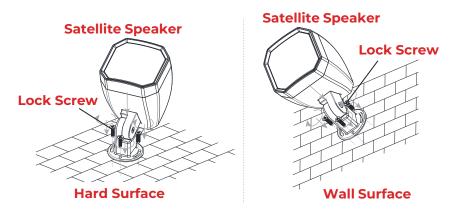

### 2 INSTALL SATELLITE SPEAKER TO HARD SURFACE OR WALL SURFACE

Place the satellite speaker on a hard surface or wall surface. Drill the screws through mounting holes to secure the satellite speaker.