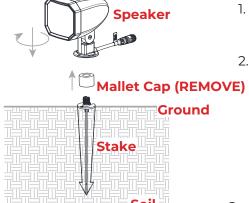

## 1 INSTALL STAKES FOR SATELLITE SPEAKERS

- 1. Place the mallet cap onto the stake for the satellite speaker.
- 2. Hammer the stake into the ground until flange of stake is flush to the ground.

**Note:** There is an arrow on the stake indicating the direction of the satellite speaker. Ensure that the arrow shows the desired direction of the satellite speaker when installed into the ground.

## 2 INSTALL SATELLITE SPEAKERS TO STAKES

- 1. Remove the mallet cap from the stake that has been installed in the ground.
- 2. Thread the speakers onto the stake as planned (left speakers and right speakers are alternated). Be sure that the speaker is in the direction that indicated by the arrow on the stake after installation.