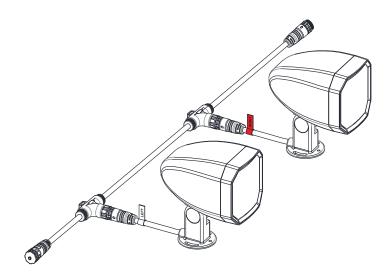

#### **PACKAGE CONTENTS**

- A. (1) "Left" Satellite Speaker
- B. (1) "Right" Satellite Speaker
- C. (2) Stakes for Satellite Speaker
- D. (1) 24ft Plug and Play Cable
- E. (1) Mallet Cap for Stake
- F. (1) Allen Wrench

The satellite speakers can be connected anywhere in the run. Connect either the Right or Left speaker first and alternate them between each connection.

Three installation methods are available for satellite speakers. Refer to the following steps, choose one of the installation methods to complete the satellite speaker installation.