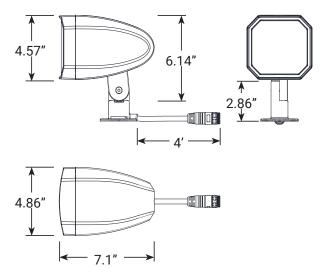

ONY**



## **INSTALLATION & MAINTENANCE GUIDE**

AMP® Symphony 2 Speaker Expansion Kit

ITEM: AAU-KIT-EXP1-SPK-P-BZ

1-813-978-3900 • Mon-Fri 9am-6pm (ET)

# WARNING

The installation of this system requires digging or trenching. It is recommended to contact a local contractor to ensure there is no damage done to the power, gas or water lines. It could result in property damage, personal injury or death.

National phone number for the US is 811.

#### **PACKAGE CONTENTS**

- A. (1) "Left" Satellite Speaker
- B. (1) "Right" Satellite Speaker
- C. (2) Stakes for Satellite Speaker
- D. (1) 24ft Plug and Play Cable
- E. (1) Mallet Cap for Stake
- F. (1) Allen Wrench

## PARTS REQUIRED (SOLD SEPARATELY)

- A. (1) Shovel or Trench Tool
- B. (1) Smartphone or Tablet

### **PRODUCT DIMENSIONS**



#### AMP SYMPHONYINSTALLATION & MAINTENANCE GUIDE

AMP® Symphony 2 Speaker Expansion Kit- AAU-KIT- EXP1-SPK-P-BZ

## LAY THE ADDITIONAL 24FT PLUG AND PLAY CABLE



- 1. Attach the 10' or 2' end of the 24' plug and play cable to the 100' plug and play cable of the Outdoor Audio system.
- Each satellite speaker is tagged as "Left" & "Right" and comes prewired with 4ft of cable. The speakers are specifically wired internally to the four wires inside the main cable as "Left" & "Right". The distance from the speaker to the "T" connector on the installation cable is maximum 4 ft.

The satellite speakers can be connected anywhere in the run. Connect either the Right or Left speaker first and alternate them between each connection.

Three installation methods are available for satellite speakers