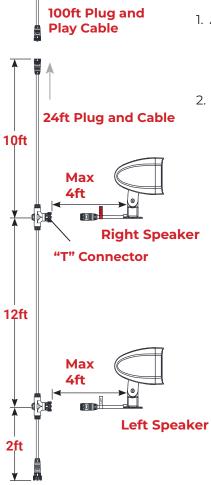

## LAY THE ADDITIONAL 24FT PLUG AND PLAY CABLE

- 1. Attach the 10' or 2' end of the 24' plug and play cable to the 100' plug and play cable of the Outdoor Audio system.
- Each satellite speaker is tagged as "Left" & "Right" and comes prewired with 4ft of cable. The speakers are specifically wired internally to the four wires inside the main cable as "Left" & "Right". The distance from the speaker to the "T" connector on the installation cable is maximum 4 ft.

The satellite speakers can be connected anywhere in the run. Connect either the Right or Left speaker first and alternate them between each connection.

Three installation methods are available for satellite speakers. Refer to the following steps, choose one of the installation methods to complete the satellite speaker installation.