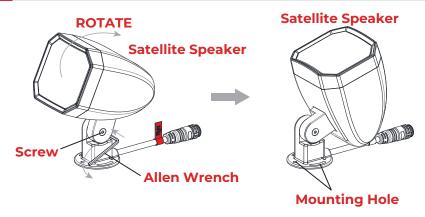

## ADJUST SATELLITE SPEAKER ANGLE

Use the Allen wrench, loosen the screw at the joint of the satellite speaker. Do NOT remove the screw. Rotate the satellite speaker to expose the mounting holes on the base.

### 2 INSTALL SATELLITE SPEAKER TO HARD SURFACE OR WALL SURFACE

Place the satellite speaker on a hard surface or wall surface. Drill the screws through mounting holes to secure the satellite speaker.