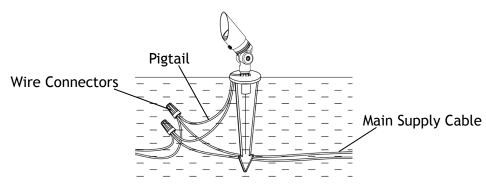

### **6** Wire Connections

Strip both leads from the luminaire pigtail. Using two wire connectors (sold separately), connect the leads from the luminaire to the main supply cable leads.