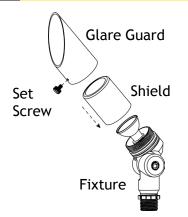

#### Remove Glare Guard and Shield from Fixture

Unlock the set screw and remove the glare guard from the shield. Loosen the shield and remove it from the fixture.