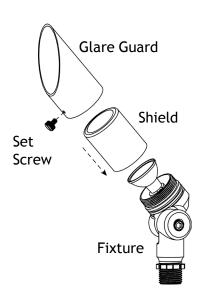

## 3 Install Glare Guard and Shield to Fixture

Attach the shield back onto the fixture. Place the glare guard over the shield and secure with the set screw. Tighten until snug.