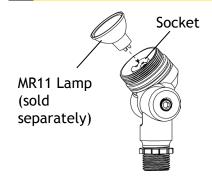

# 2 Install MR11 Lamp

Insert the lamp with the correct wattage and type marked on the fixture label.

CAUTION: Do not exceed maximum wattage marked on luminaire label.

NOTE: DO NOT touch lamp with bare hands. Use soft cloth to handle lamp.