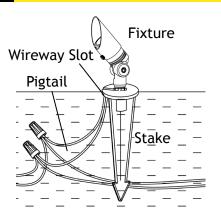

### 5 Install Fixture to Stake

Clear away an area in the ground at the wireway slot on top of the stake. Lay the luminaire pigtail into the wireway slot and screw the fixture onto the stake. Tighten until snug.

### **6** Wire Connections

Strip both leads from the luminaire pigtail. Using two wire connectors (sold separately), connect the leads from the luminaire to the main supply cable leads.