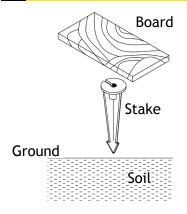

#### 4 Install Stake

Determine the desired location for mounting the fixture. Hammer the stake into the ground until flange of stake is flush to grade. To avoid damage to the stake, place a board on top of the stake while hammering.

NOTE: If the ground is hard and the stake is difficult to install, make a crosscut in the ground using a flat shovel.