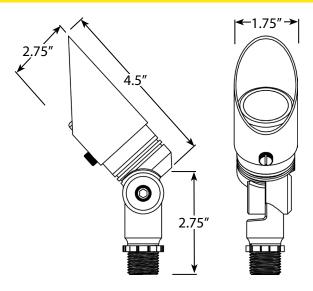

ended for shallow burial less than 6 inches (152 mm).
- 7. If additional lengths of low voltage cable are required, please contact www.voltlighting.com or call 1-813-978-3700.



#### **Important Safety Instructions**

#### **LIGHTED LAMP IS HOT!**

WARNING - TO REDUCE THE RISK OF FIRE OR INJURY TO PERSONS.

- 1. Turn off/unplug and allow to cool before reducing lamp.
- 2. Lamp gets HOT quickly!
- 3. Do not touch the hot lens, guard or cowl.
- 4. Keep lamp away from materials that may burn.
- 5. Do not touch lamp at any time.
- 6. Use a soft cloth.
- 7. Oil from skin may damage lamp.
- 8. Do not operate the fixture with a damaged or missing lens or shield.

#### Package Contents

- A. Fixture
- B. Stake

#### Parts Required

A. (1) MR11 Lamp (sold separately)

#### **Product Dimensions**



#### Remove Glare Guard and Shield from Fixture



Unlock the set screw and remove the glare guard from the shield. Loosen the shield and remove it from the fixture.

# 2 Install MR11 Lamp



Insert the lamp with the correct wattage and type marked on the fixture label.

CAUTION: Do not exceed maximum wattage marked on luminaire label.

NOTE: DO NOT touch lamp with bare hands. Use soft cloth to handle lamp.

## 3 Install Glare Guard and Shield to Fixture



Attach the shield back onto the fixture. Place the glare guard over the shield and secure with the set screw. Tighten until snug.

#### 4 Install Stake



Determine the desired location for mounting the fixture. Hammer the stake into the ground until flange of stake is flush to grade. To avoid damage to the stake, place a board on top