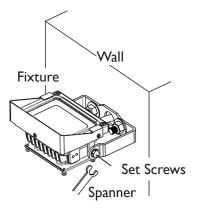

LED 120V Floodlights - Yoke Mounted VFL-4001-LI-ABZ

Adjust Lampbody

Adjust the fixture to your desired orientation and tighten set screws with a spanner.

After installation,

- A. Check whether the lighting fixture is firmly secure.
- B. Check whether all wires are connected correctly.