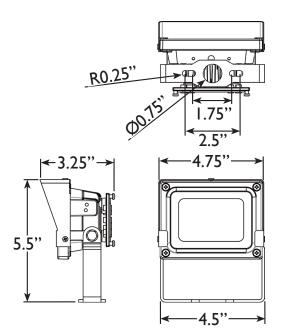

**Product Dimensions** 

VFL-4001-LI-ABZ

customersupport@voltlighting.com • 813.978.3700

INSTALLATION INSTRUCTIONS

LED 120V Floodlights - Yoke Mounted VFL-4001-LI-ABZ