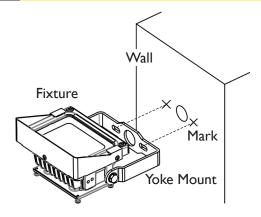

#### Mark points for Expansion Bolts

Hold the yoke mount of the fixture to your desired mounting surface. Mark two points on the wall from the slot holes of the mount. These marks will be used for wall anchor bolts.