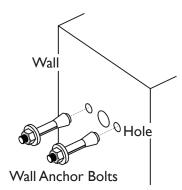

#### Install Expansion Bolts

Drill proper holes from the marks on the wall for the wall anchor bolts. Insert the wall anchor bolts into drilled holes. Tighten hex nuts on the wall anchor bolts until they are fastened to the wall.