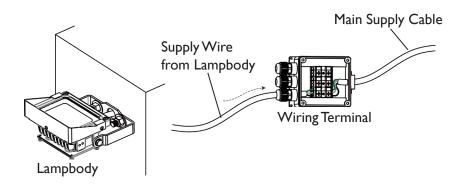

#### 4 Wire Connections

Allow enough wire from the lampbody for adjustment purposes. Connect wires from the fixture into the wiring terminal. The white wire goes to the "Neutral" terminal; the black wire goes to the "Live" terminal; and the green wire goes to the "Ground" terminal. Fix them in place with the connector screws.