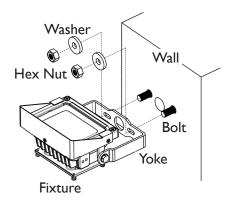

# Install Lampbody

Remove the hex nuts and washers from wall anchor bolts. Attach the yoke mount of the fixture to the wall anchor bolts and secure it in place with the previously removed washers and hex nuts. Tighten until snug.