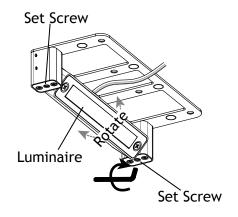

# 6 Adjust Luminaire Direction

Using an Allen Key, loosen the set screws on the side of the fixture to rotate the luminaire to your desired direction by hand. Once you have the desired angle, tighten down the set screws with the Allen Key.