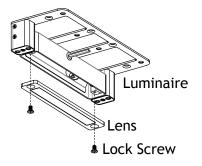

## 1 Remove Lens

Remove the lens from the luminaire by loosening the lock screws.

VOLT® 6" Rotatable Undercover Hardscape VHS-6720-X-BBZ

## 3 Install Lens

Install the lens back onto the luminaire and tighten with previously removed lock screws.