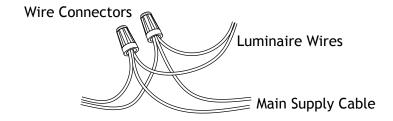

## **5** Wire Connection

Strip both leads from the luminaire pigtail. Using two wire connectors (sold separately), connect the leads from the luminaire to the main supply cable leads.

VOLT® 6" Rotatable Undercover Hardscape VHS-6720-X-BBZ