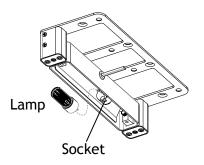

# 2 Install Lamp

Insert lamp with the correct wattage and type marked on the fixture label and push firmly into place.

CAUTION: Do not exceed maximum wattage marked on luminaire label.

## **Product Dimensions**

Remove the lens to expose the lamp and replace it with the correct wattage and type marked on the fixture label. Then, reinstall the lens.

IMPORTANT: Lamps must be protected from moisture and dust at all times. Always reinstall the lens when removed.