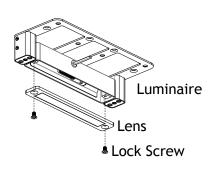

## 1 Remove Lens

Remove the lens from the luminaire by loosening the lock screws.

VOLT® 6" Rotatable Undercover Hardscape VHS-6720-X-BBZ

## 3 Install Lens

Install the lens back onto the luminaire and tighten with previously removed lock screws.