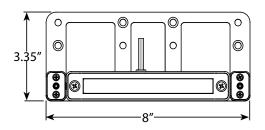

e.
- 5. Wiring connections must be made with UL listed wire connectors that are suitable for outdoor use.
- 6. Position the wire connector so that it is located within 6 inches (15.2 cm) from a building structure, a luminaire, or fitting.



### **Important Safety Instructions**

### **LIGHTED LAMP IS HOT!**

WARNING - TO REDUCE THE RISK OF FIRE OR INJURY TO PERSONS.

- 1. Turn off/unplug and allow to cool before reducing lamp.
- 2. Lamp gets HOT quickly!
- 3. Do not touch the hot lens, guard or cowl.
- 4. Keep lamp away from materials that may burn.
- 5. Do not touch lamp at any time.
- 6. Use a soft cloth.
- 7. Oil from skin may damage lamp.
- 8. Do not operate the fixture with a damaged or missing lens or shield.

## Package Contents

### A. (1) Fixture Body

## **Product Dimensions**







## 1 Remove Lens



Remove the lens from the luminaire by loosening the lock screws.



VOLT® 6" Rotatable Undercover Hardscape VHS-6720-X-BBZ

# 2 Install Lamp



Insert lamp with the correct wattage and type marked on the fixture label and push firmly into place.

CAUTION: Do not exceed maximum wattage marked on luminaire label.

## 3 Install Lens



Install the lens back onto the luminaire and tighten with previously removed lock screws.

# 4 Install Fixture to Mounting Surface



Place the fixture body onto the desired location. Mark four points on the mounting surface using the holes of the mount as a guide. Set the fixture aside and drill the proper holes where you placed the marks then insert the wall anchors into the drilled holes. Place the fixture onto the surface and secur