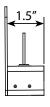

- 5. Wiring connections must be made with UL listed wire connectors that are suitable for outdoor use.
- 6. Position the wire connector so that it is located within 6 inches (15.2 cm) from a building structure, a luminaire, or fitting.



### **Important Safety Instructions**

### **LIGHTED LAMP IS HOT!**

WARNING - TO REDUCE THE RISK OF FIRE OR INJURY TO PERSONS.

- 1. Turn off/unplug and allow to cool before reducing lamp.
- 2. Lamp gets HOT quickly!
- 3. Do not touch the hot lens, guard or cowl.
- 4. Keep lamp away from materials that may burn.
- 5. Do not touch lamp at any time.
- 6. Use a soft cloth.
- 7. Oil from skin may damage lamp.
- 8. Do not operate the fixture with a damaged or missing lens or shield.

## Package Contents

### A. (1) Fixture Body

## **Product Dimensions**







## 1 Remove Lens



Remove the lens from the luminaire by loosening the lock screws.



VOLT® 6" Rotatable Undercover Hardscape VHS-6720-X-BBZ

# 2 Install Lamp



Insert lamp with the correct wattage and type marked on the fixture label and push firmly into place.

CAUTION: Do not exceed maximum wattage marked on luminaire label.

## 3 Install Lens



Install the lens back onto the luminaire and tighten with previously removed lock screws.

# 4 Install Fixture to Mounting Surface



Place the fixture body onto the desired location. Mark four points on the mounting surface using the holes of the mount as a guide. Set the fixture aside and drill the proper holes where you placed the marks then insert the wall anchors into the drilled holes. Place the fixture onto the surface and secure