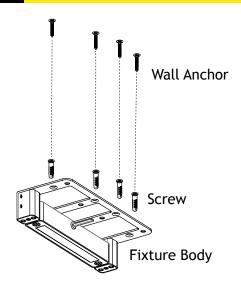

### A. (1) Fixture Body

# 4 Install Fixture to Mounting Surface

Place the fixture body onto the desired location. Mark four points on the mounting surface using the holes of the mount as a guide. Set the fixture aside and drill the proper holes where you placed the marks then insert the wall anchors into the drilled holes. Place the fixture onto the surface and secure with screws using a screwdriver.