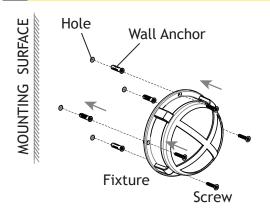

# 2 Install Fixture Body

- Place the fixture onto the desired location and mark four points on the surface for the wall anchors.
- Remove the fixture body.
   Using the marks on the wall as a guide, drill the proper holes required to mount the fixture.
- 3. Push the wall anchors into the drilled holes.
- 4. Attach the fixture onto the wall anchors using the screws. Tighten the screws with a screwdriver.