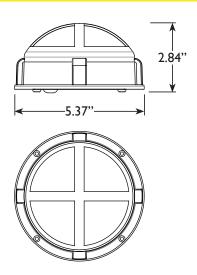

ght. If your fixture is not functioning at night, confirm that the fixture is turned on. See step one for details.



#### **Important Safety Instructions**

# INSTRUCTIONS PERTAINING TO A RISK OF FIRE, OR INJURY TO PERSONS <u>Lighted lamp is HOT!</u>

WARNING - To reduce the risk of FIRE OR INJURY TO PERSONS.

- 1. Lamp gets HOT quickly!
- 2. Do not touch the hot lens, guard or enclosure.
- 3. Keep lamp away from materials that may burn.
- 4. Do not touch lamp at any time. Use a soft cloth. Oil from skin may damage lamp.
- 5. Do not operate the luminaire fitting with a missing or damaged shield.

  SAVE THESE INSTRUCTIONS

## **Package Contents**

- A. (1) Fixture Body
- B. (6) Colored Strips (2 Amber, 2 Blue and 2 Red)

- C. (4) Screws
- D. (4) Wall Anchors

#### **Product Dimensions**



# 1 Test Solar Light



To confirm the solar dock light is on, press the ON/OFF switch located on the back of the luminaire. Then, place the solar light on a flat surface and cover the solar panel completely using a piece of dark material. The dock light will light up when the solar panel is covered and turn off when it is uncovered.

Proceed to the next step after the fixture is turned on.

customersupport@voltlighting.com • 813.978.3700 -



VOLT® Solar Integrated LED Brass Dock Light (Bronze) VSDL-6013-BBZ

# 2 Install Fixture Body



- Place the fixture onto the desired location and mark four points on the surface for the wall anchors.
- Remove the fixture body.
   Using the marks on the wall as a guide, drill the proper holes required to mount the fixture.
- 3. Push the wall anchors