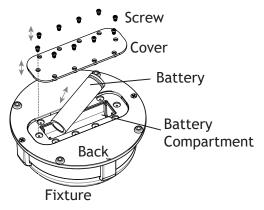

## **How to Replace Battery**

- 1. Using a screwdriver, remove the screws from the cover on the back of the fixture.
- Remove the cover.
- Remove the battery out of the battery compartment and replace it with a new one.
- Attach the cover back onto the fixture and secure with previously removed screws.