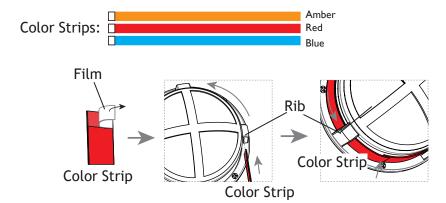

## **Package Contents**

- A. (1) Fixture Body
- B. (6) Colored Strips (2 Amber, 2 Blue and 2 Red)

- C. (4) Screws
- D. (4) Wall Anchors

# 3 Install Color Strip

Note: You can pick a color strip of your choice, if you perfer to have a colored light output.

- 1. Remove the film on the end of the color strip.
- 2. Pass the color strip through the ribs around the luminaire.
- 3. Position the ends of the color strip behind one of the ribs to secure in place.