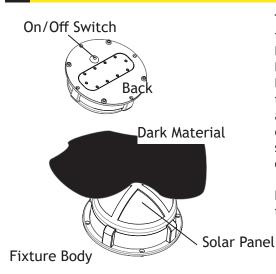

# 1 Test Solar Light

To confirm the solar dock light is on, press the ON/OFF switch located on the back of the luminaire. Then, place the solar light on a flat surface and cover the solar panel completely using a piece of dark material. The dock light will light up when the solar panel is covered and turn off when it is uncovered.

Proceed to the next step after the fixture is turned on.

customersupport@voltlighting.com • 813.978.3700 -

VOLT® Solar Integrated LED Brass Dock Light (Bronze) VSDL-6013-BBZ