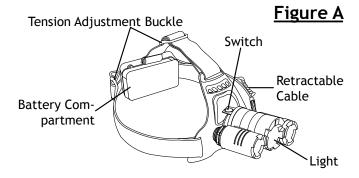

**STEP 1**: Place the headlamp on your head. Then adjust the strap size by using the tension buckles.

STEP 2: Refer to Figure B for batteries usage.

STEP 3: Push the button on the top of the lights to turn them on. 1 push will turn on the main light. 2 pushes will turn on the side lights. 3 pushes will turn on all the lights. 4 pushes will make all the lights flash.