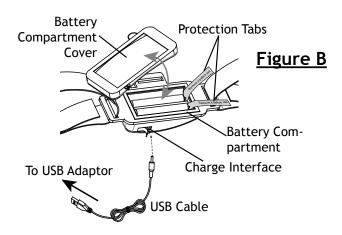

**STEP 1**: Place the headlamp on your head. Then adjust the strap size by using the tension buckles.

STEP 2: Refer to Figure B for batteries usage.

STEP 3: Push the button on the top of the lights to turn them on. 1 push will turn on the main light. 2 pushes will turn on the side lights. 3 pushes will turn on all the lights. 4 pushes will make all the lights flash.

<u>Battery Usage:</u> Remove the battery protection tabs. If you open the battery compartment, close it properly before using the headlamp.

<u>Charge Battery:</u> Insert the round end of the USB cable into the charge interface on the battery compartment. Connect the USB end to the USB adaptor.