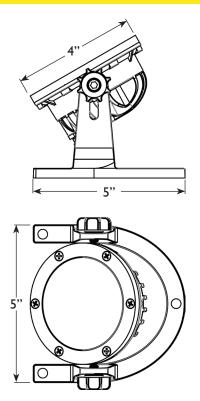

### Parts (sold seperately)

- A. (3) Mounting Screws
- B. (3) Flat Washers

C. (3) Anchors

**Product Dimensions** 