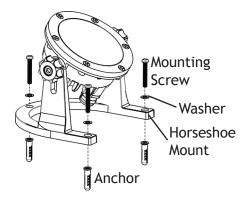

## Install Horseshoe Mount

Place the horseshoe mount on the desired location and mark (3) points for the anchors from the holes on the horseshoe mount.

Drill proper holes on the location and insert anchors into the drilled holes. Attach the horseshoe mount onto the anchors. Pass the washers over the mounting screws and thread the mounting screws into the anchors to secure the horseshoe mount. Hand tighten until snug with a screwdriver.