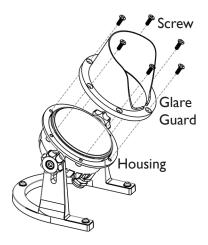

## Install/Replace Glare Guard

## 3 Remove Ring

Loosen the screws on the faceplate and remove the faceplate from the housing.

## 4 Install Glare Guard

Install the glare guard onto the housing and secure it with the screws previously removed, tightening them in a star pattern.

-www.voltlighting.com--6-

customersupport@voltlighting.com • 813.978.3700