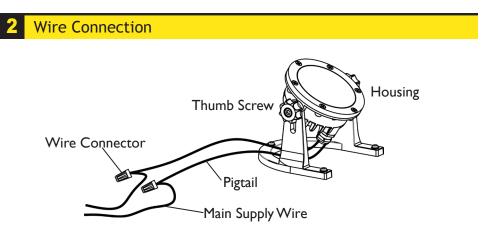

#### NOTE: SOME APPLICATIONS ARE NOT SUITABLE FOR PERMANENT MOUNTING AND DO NOT REQUIRE OR WARRANT THE USE OF SCREWS AND ANCHORS

Strip both leads from the luminaire pigtail. Using wire connectors (sold seperately), connect the leads from the luminaire to the main supply cable leads.