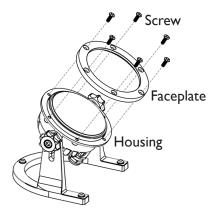

## 3 Remove Ring

Loosen the screws on the faceplate and remove the faceplate from the housing.

## 4 Install Glare Guard

Install the glare guard onto the housing and secure it with the screws previously removed, tightening them in a star pattern.

-www.voltlighting.com--6-

customersupport@voltlighting.com • 813.978.3700