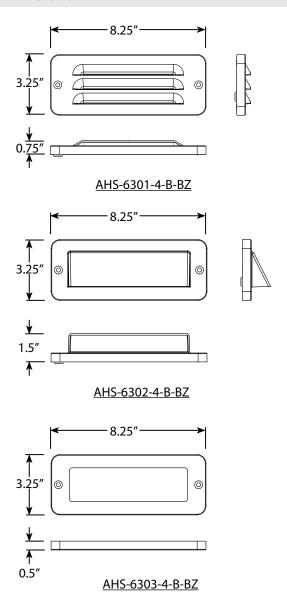

low voltage cable is intended for shallow burial less than 6 inches (152 mm).



#### **IMPORTANT SAFETY INSTRUCTIONS**

# INSTRUCTIONS PERTAINING TO A RISK OF FIRE, OR INJURY TO PERSONS LIGHTED LAMP IS HOT!

**WARNING** – To reduce the risk of FIRE OR INJURY TO PERSONS.

- 1. Turn off/unplug and allow to cool before replacing lamp.
- 2. Lamp gets HOT quickly! Contact only switch/plug when turning on.
- 3. Do not touch the hot lens, guard or enclosure.
- 4. Keep lamp away from materials that may burn.
- 5. Do not touch lamp at any time. Use a soft cloth. Oil from skin may damage lamp.
- 6. Do not operate the luminaire fitting with a missing or damaged shield.

#### SAVE THESE INSTRUCTIONS

## PACKAGE CONTENTS

- A. (1) Luminaire
- B. (2) Anchors

C. (2) Screws

### **PRODUCT DIMENSIONS**





AMP® InfusePro- AHS-630X

## INSTALL LUMINAIRE

#### NOTE:

Must be mounted with the wire exit on the left.



Note: Anchors are required for concrete or brick walls. Hold the luminaire on the wall and mark two points for the anchors using the mounting holes as guides. Then drill the proper holes using the marks. Insert the anchors into the drilled holes.

Attach the luminaire onto the desired mounting surface and secure with the screws. Hand tighten until snug with a screwdriver. Last, caulk around fixture to ensure it is sealed from water.

## 2 WIRE CONNECTIONS



Strip both leads from the luminaire pigtail. Using two wire connectors (sold separately), connect the leads from the luminaire to the main supply cable leads.



AMP® InfusePro- AHS-630X



1-813-978-3900 · Mon-Fri 9am-6pm