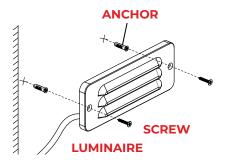

## INSTALL LUMINAIRE

#### NOTE:

Must be mounted with the wire exit on the left.

Note: Anchors are required for concrete or brick walls. Hold the luminaire on the wall and mark two points for the anchors using the mounting holes as guides. Then drill the proper holes using the marks. Insert the anchors into the drilled holes.

Attach the luminaire onto the desired mounting surface and secure with the screws. Hand tighten until snug with a screwdriver. Last, caulk around fixture to ensure it is sealed from water.