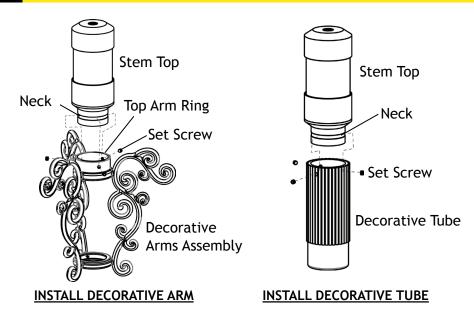

## **Install Stem Top to Decorative Pieces**

Insert the neck of the stem top to the top arm ring of the decorative arm assembly or to the decorative tube. Secure them together with the set screws and tighten until snug.