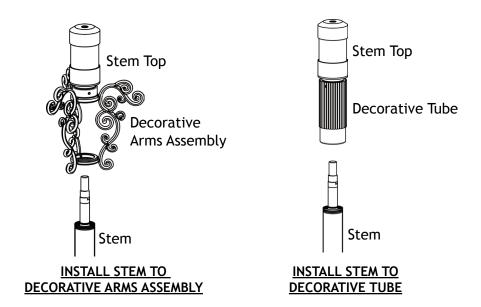

Insert the bulb with the correct wattage and type marked on the fixture label and push firmly into place.

CAUTION: Do not exceed maximum wattage marked on luminaire label.

Place the stem top with decorative arms assembly or the stem top with the decorative tube over the bulb. Thread the stem top onto the stem and hand tighten until snug.