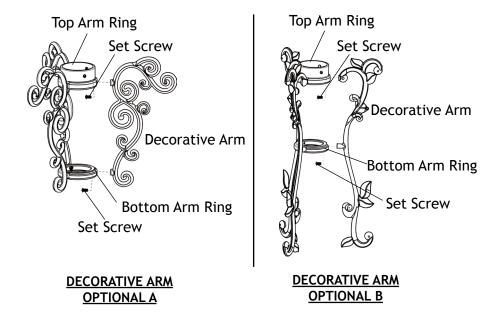

## 1 Installing Decorative Arms

Attach the decorative arms to the top and bottom arm rings as shown. Secure them together with the provided set screws. Hand tighten until snug.

Loosen the stem top and remove it from the top end of the stem.