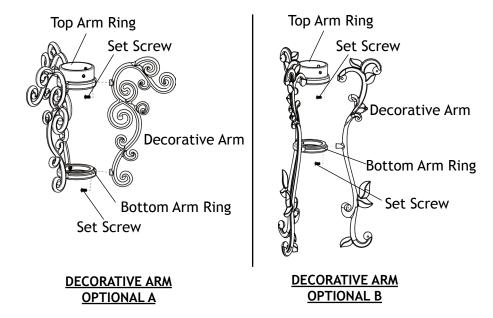

## 1 Installing Decorative Arms

Attach the decorative arms to the top and bottom arm rings as shown. Secure them together with the provided set screws. Hand tighten until snug.

Loosen the stem top and remove it from the top end of the stem.