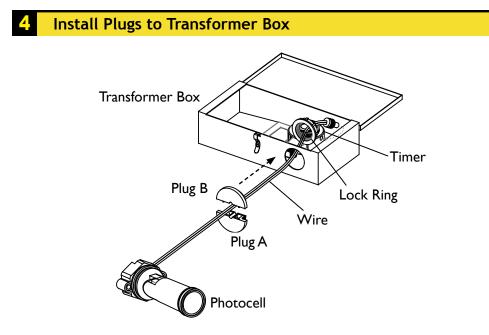

## 3 Install Photocell to Base

Pass the cord through the base and thread the photocell onto the base. Hand tighten until snug.

Open the transformer door by releasing the latch on its side. Run the wires from the photocell through the hole on the side of the transformer box. Clamp the photocell wires by using both of the plugs. Insert plugs A and B simultaneously into the hole on the side of the transformer box, then secure it with the lock cap and hand tighten until snug. Connect the plug of the wire into the timer.