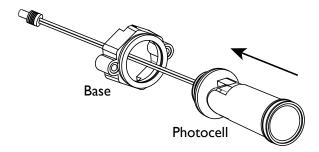

## 3 Install Photocell to Base

Pass the cord through the base and thread the photocell onto the base. Hand tighten until snug.

Open the transformer door by releasing the latch on its side. Run the wires from the photocell through the hole on the side of the transformer box. Clamp the photocell wires by using both of the plugs. Insert plugs A and B simultaneously into the hole on the side of the transformer box, then secure it with the lock cap and hand tighten until snug. Connect the plug of the wire into the timer.