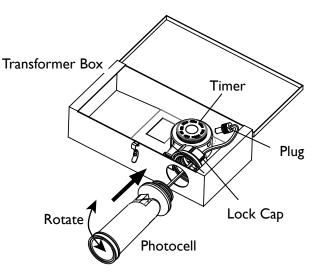

Optional 1: Install Photocell to Transformer Box

Open the transformer door by releasing the latch on its side. Run the wires from the photocell through the hole on the side of the transformer box. Place the photocell onto the hole on the side of the transformer box and make sure the photocell is in the right direction so that it can be rotated up. Secure it with the lock cap and hand tighten until snug. Connect the plug of the wire into the timer.