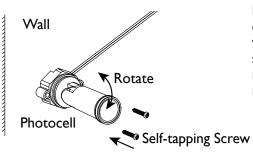

## INSTALLATION INSTRUCTIONS

VOLT® Low Voltage Landscape Lighting VOLT® Timer and Photocell Combination Instructions

5 Install Photocell

Place the photocell at your desired location and secure with self-tapping screws. Make sure the photocell is in the right directioin so that it can be rotated up.