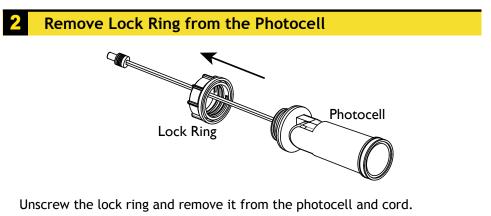

ine:

1-813-978-3700 • Mon-Fri 8am-8pm • Sat-Sun 10am - 6pm (EST)

Specifications and product details subject to change without notice. © Copyright 2019, VOLT® Lighting, Lutz FL USA 33549 • All rights reserved. customersupport@voltlighting.com • 813.978.3700 INSTALLATION INSTRUCTIONS



Optional 1: Install Photocell to Transformer Box



Open the transformer door by releasing the latch on its side. Run the wires from the photocell through the hole on the side of the transformer box. Place the photocell onto the hole on the side of the transformer box and make sure the photocell is in the right direction so that it can be rotated up. Secure it with the lock cap and hand tighten until snug. Connect the plug of the wire into the timer.

## **Optional 2: Extension Installation of Photocell**



www.voltlighting.com

## 3 Install Photocell to Base



Pass the cord through the base and thread the photocell onto the base. Hand tighten until snug.



Open the transformer door by releasing the latch on its side. Run the wires from the photocell through the hole on the side of the transformer box. Clamp the photocell wires by using both of the plugs. Insert plugs A and B simultaneously into the hole on the side of the transformer box, then secure it with the lock cap and hand tighten until snug. Connect the plug of the wire into the timer.

## INSTALLATION INSTRUCTIONS



VOLT® Low Voltage Landscape Lighting VOLT® Timer and Photocell Combination Instructions

5 Install Photocell



Place the photocell at your desired location and secure with self-tapping screws. Make sure the photoce