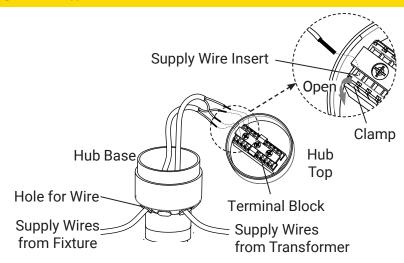

### **4** Connect Wires

Pass the supply wires from the transformer through one of the holes underneath the hub base. Strip both leads of the supply wire from the transformer. Open the clamp on the connector that you are going to insert the wire in, insert one side of the supply wire into the connector on the terminal block and close the clamp. Then insert the other side of the wire into the opposite terminal block.

Use the same methods to connect the supply wires from the fixtures. \*NOTE: The connectors will hold up to 10 gauge wire.