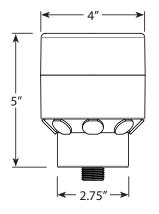

#### **PRODUCT DIMENSIONS**

813.978.3700 • customersupport@voltlighting.com • www.voltlighting.com