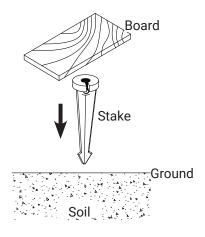

#### INSTALL STAKE

Determine the desired location for mounting the hub. Hammer the stake into the ground until flange of stake is flush to grade. To avoid damage to the stake, place a board on top of the stake while hammering.

NOTE: If the ground is hard and the stake is difficult to install, make a crosscut in the ground using a flat shovel.