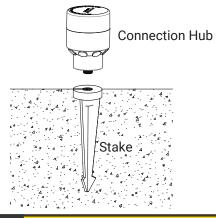

#### INSTALL STAKE

Determine the desired location for mounting the hub. Hammer the stake into the ground until flange of stake is flush to grade. To avoid damage to the stake, place a board on top of the stake while hammering.

NOTE: If the ground is hard and the stake is difficult to install, make a crosscut in the ground using a flat shovel.

#### 2 Install Connection Hub to Stake

Hand tighten the connection hub to the stake until snug.