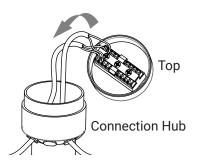

# 4 Install Top

After the wires are well connected, place the top back onto the connection hub. Leave any access wire inside of the hub in case you need to adjust the placement of the fixtures.