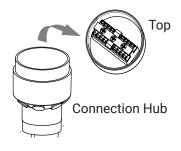

former) rated maximum of 300 watts (20 AMPS) at 15 volts.
- 5. Underground Low Energy Cable must not be buried over 6" (15.2 cm) in order to connect to the main low voltage cable.

## **PACKAGE CONTENTS**

A. (1) Connection Hub

#### **PRODUCT DIMENSIONS**





813.978.3700 • customersupport@voltlighting.com • www.voltlighting.com

#### INSTALL STAKE



Determine the desired location for mounting the hub. Hammer the stake into the ground until flange of stake is flush to grade. To avoid damage to the stake, place a board on top of the stake while hammering.

NOTE: If the ground is hard and the stake is difficult to install, make a crosscut in the ground using a flat shovel.

#### 2 Install Connection Hub to Stake



Hand tighten the connection hub to the stake until snug.

# 3 Remove Top



Remove the top from the connection hub.



#### INSTALLATION INSTRUCTIONS

VOLT® G4 Pro Junction Hub - VAC-HUB4-PBK-R1

### **4** Connect Wires



Pass the supply wires from the transformer through one of the holes underneath the hub base. Strip both leads of the supply wire from the transformer. Open the clamp on the connector that you are going to insert the wire in, insert one side of the supply wire into the connector on the terminal block and close the clamp. Then insert the other side of the wire into the opposite terminal block.

Use the same methods to connect the supply wires from the fixtures. \*NOTE: The connectors will hold up to 10 gauge wire.

# 4 Install Top



After the wires are well connected, place the top back onto the connection hub. Leave any access wire inside of t