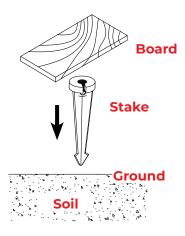

#### **INSTALL STAKE**

Determine the desired location for mounting the hub. Hammer the stake into the ground until flange of stake is flush to grade. To avoid damage to the stake, place a board on top of the stake while hammering.

NOTE: If the ground is hard and the stake is difficult to install, make a crosscut in the ground using a flat shovel.