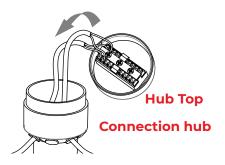

# 4 Install Top

After the wires are well connected, place the top back onto the connection hub. Leave any access wire inside of the hub in case you need to adjust the placement of the fixtures.

813.978.3900 · customersupport@amplighting.com · www.amplighting.com