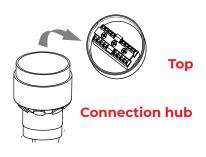

ction hub is intended to be used only with a power supply (transformer) rated maximum of 300 watts (20 AMPS) at 15 volts.
- 5. Underground Low Energy Cable must not be buried over 6" (15.2 cm) in order to connect to the main low voltage cable.

#### **PACKAGE CONTENTS**

A. (1) Connection Hub

#### PRODUCT DIMENSIONS





#### П

#### **INSTALL STAKE**



Determine the desired location for mounting the hub. Hammer the stake into the ground until flange of stake is flush to grade. To avoid damage to the stake, place a board on top of the stake while hammering.

NOTE: If the ground is hard and the stake is difficult to install, make a crosscut in the ground using a flat shovel.

# 2 Install Connection Hub to Stake



Hand tighten the connection hub to the stake until snug.

## 3 Remove Top



Remove the top from the connection hub.



#### **INSTALLATION & MAINTENANCE GUIDE**

AMP® Pro Junction Hub (Gen. 3) - VAC-HUB4-PBK-R1

## 4 Connect Wires



Pass the supply wires from the transformer through one of the holes underneath the hub base. Strip both leads of the supply wire from the transformer. Open the clamp on the connector that you are going to insert the wire in, insert one side of the supply wire into the connector on the terminal block and close the clamp. Then insert the other side of the wire into the opposite terminal block.

Use the same methods to connect the supply wires from the fixtures.

\*NOTE: The connectors will hold up to 10 gauge wire.

# 4 Install Top



After the wires are well connected, place the top back onto the connection hub. Leave any access wire