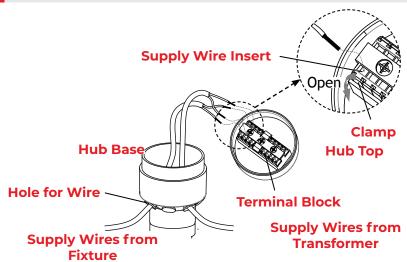

## 4 Connect Wires

Pass the supply wires from the transformer through one of the holes underneath the hub base. Strip both leads of the supply wire from the transformer. Open the clamp on the connector that you are going to insert the wire in, insert one side of the supply wire into the connector on the terminal block and close the clamp. Then insert the other side of the wire into the opposite terminal block.

Use the same methods to connect the supply wires from the fixtures.

\*NOTE: The connectors will hold up to 10 gauge wire.