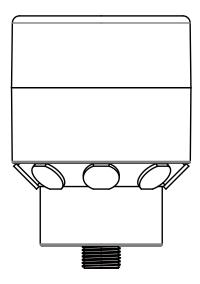

#### **PACKAGE CONTENTS**

A. (1) Connection Hub

## 3 Remove Top

Remove the top from the connection hub.

# 4 Install Top

After the wires are well connected, place the top back onto the connection hub. Leave any access wire inside of the hub in case you need to adjust the placement of the fixtures.

813.978.3900 · customersupport@amplighting.com · www.amplighting.com