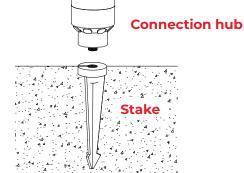

#### **INSTALL STAKE**

Determine the desired location for mounting the hub. Hammer the stake into the ground until flange of stake is flush to grade. To avoid damage to the stake, place a board on top of the stake while hammering.

# 2 Install Connection Hub to Stake

Hand tighten the connection hub to the stake until snug.