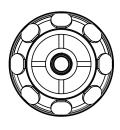

## 4 Connect Wires

Pass the supply wires from the transformer through one of the holes underneath the hub base. Strip both leads of the supply wire from the transformer. Open the clamp on the connector that you are going to insert the wire in, insert one side of the supply wire into the connector on the terminal block and close the clamp. Then insert the other side of the wire into the opposite terminal block.

Use the same methods to connect the supply wires from the fixtures.

\*NOTE: The connectors will hold up to 10 gauge wire.