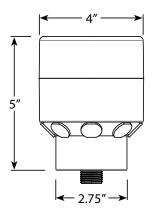

e and void the warranty.

These instructions do not intend to cover all variations in installation, operation maintenance or mounting situations.

- 1. Make sure that the power is turned OFF before installing or servicing this fixture.
- 2. Warning: this connection hub is not intended to be installed within 10 feet [3 meters] of a pool, spa or fountain.
- 3. This connection hub is for outdoor use only, which must be mounted at least 1.25" (30 cm) above ground.
- 4. This connection hub is intended to be used only with a power supply (transformer) rated maximum of 300 watts (20 AMPS) at 15 volts.
- 5. Underground Low Energy Cable must not be buried over 6" (15.2 cm) in order to connect to the main low voltage cable.

#### **PACKAGE CONTENTS**

A. (1) Connection Hub

#### PRODUCT DIMENSIONS





#### П

#### **INSTALL STAKE**



Determine the desired location for mounting the hub. Hammer the stake into the ground until flange of stake is flush to grade. To avoid damage to the stake, place a board on top of the stake while hammering.

NOTE: If the ground is hard and the stake is difficult to install, make a crosscut in the ground using a flat shovel.

# 2 Install Connection Hub to Stake



Hand tighten the connection hub to the stake until snug.

## 3 Remove Top



Remove the top from the connection hub.



#### **INSTALLATION & MAINTENANCE GUIDE**

AMP® Pro Junction Hub (Gen. 3) - VAC-HUB4-PBK-R1

## 4 Connect Wires



Pass the supply wires from the transformer through one of the holes underneath the hub base. Strip both leads of the supply wire from the transformer. Open the