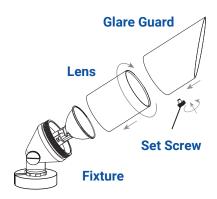

### 4 Remove Glare Guard and Lens

Unlock the set screw and remove the glare guard from the lens. Unscrew the lens to remove it from fixture.

#### 6 Install Glare Guard and Lens

Thread the lens back onto the fixture and hand tighten. Place the glare guard back onto the lens and secure with previously removed set screw.