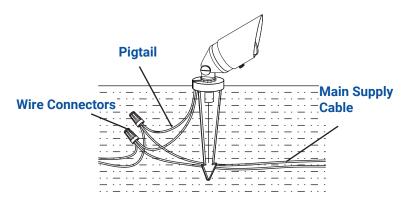

### **2** INSTALL FIXTURE BODY TO STAKE

Clear away an area in the ground at the wireway slot on top of the stake. Lay the supply wires into the wireway slot and attach the fixture on to the stake. Tighten until snug.

### **3** Wire Connection

Strip both the leads from the luminaire pigtail. Using two UL listed wire connectors (sold separately), connect the leads from the luminaire to the main supply cable leads.