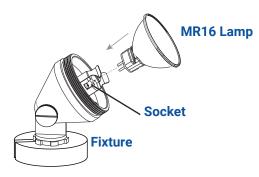

#### 5 Install MR16 Lamp

Insert MR16 bulb with the correct wattage and type marked on the fixture label and secure into place.

CAUTION: Do not exceed maximum wattage marked on luminaire label.