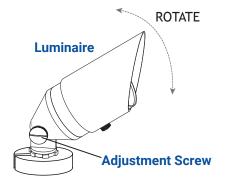

### 7 Adjust Luminaire Direction

Loosen the adjustment screw at the joint and adjust the luminaire to the desired direction. Once the desired direction is achieved, tighten the adjustment screw.

813.978.3700 · customersupport@voltlighting.com · www.voltlighting.com