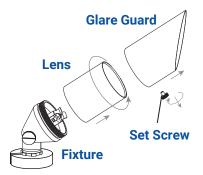

### 4 Remove Glare Guard and Lens

Unlock the set screw and remove the glare guard from the lens. Unscrew the lens to remove it from fixture.

#### 6 Install Glare Guard and Lens

Thread the lens back onto the fixture and hand tighten. Place the glare guard back onto the lens and secure with previously removed set screw.