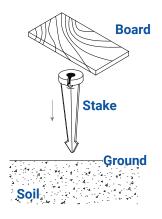

### **INSTALL STAKE**

Determine the desired location for mounting the stake mount. Hammer the stake into the ground until flange of stake is flush to grade. To avoid damage to the stake, place a board on top of the stake while hammering.

Note: If the ground is hard and the stake is difficult to install, make a crosscut in the ground using a flat shovel.