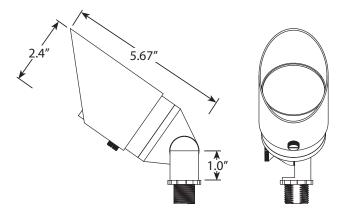

### **PRODUCT DIMENSIONS**

A. Mounting Accessory

B. MR16 Lamp

### **PRODUCT DIMENSIONS**