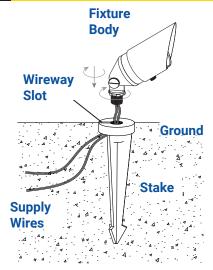

### **2** INSTALL FIXTURE BODY TO STAKE

Clear away an area in the ground at the wireway slot on top of the stake. Lay the supply wires into the wireway slot and attach the fixture on to the stake. Tighten until snug.